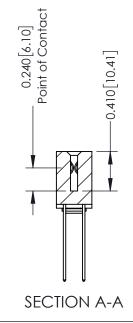

THIS IS A C.A.D. GENERATED DRAWING DO NOT MAKE MANUAL REVISIONS TO MASTER. ISSUE NUMBER

ORIGINAL

1

| 342 / 392 Series Card Edge Connector<br>Contact Bend Detail |                                                                                                                                   | ACAD REFERENCE NO. 342 ENG MASTER |             |                  |        |  |
|-------------------------------------------------------------|-----------------------------------------------------------------------------------------------------------------------------------|-----------------------------------|-------------|------------------|--------|--|
|                                                             |                                                                                                                                   | DRAWN:                            | J.LEE       | DATE: OCT. 06/09 |        |  |
|                                                             |                                                                                                                                   | CHECKED:                          |             | DATE:            |        |  |
| EDAC INC                                                    | ARE THE PROPERTY OF EDAC INC.,AND SHALL NOT BE REPRODUCED,OR COPIED OR USED AS THE BASIS FOR THE MANUFACTURE OR SALE OF APPARATUS | SCALE:                            | NTS         | SHEET :          | 2 OF 3 |  |
| TORONTO, ONTARIO                                            |                                                                                                                                   | DRAWING                           | NUMBER      |                  | ISSUE  |  |
| YOUR CONNECTION TO QUALITY & SERVICE                        |                                                                                                                                   | 3                                 | 42 Assembly |                  | 1      |  |