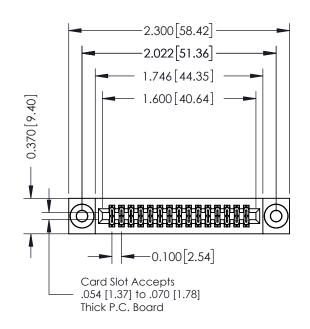

## **See Accompanying Pages for:**

- **Contact Bend Details**
- **Mounting Options**

| 342 / 392 Card Edge Connector<br>Part Number: 342-030-544-203 |                                                                                                                                                                                                 | ACAD REFERENCE NO. 342 ENG MASTER |            |                  |        |  |
|---------------------------------------------------------------|-------------------------------------------------------------------------------------------------------------------------------------------------------------------------------------------------|-----------------------------------|------------|------------------|--------|--|
|                                                               |                                                                                                                                                                                                 | DRAWN:                            | J.LEE      | DATE: OCT. 06/09 |        |  |
|                                                               |                                                                                                                                                                                                 | CHECKED:                          |            | DATE:            |        |  |
| TORONTO, ONTARIO                                              | THESE DRAWINGS AND SPECIFICATIONS ARE THE PROPERTY OF EDAC INC.,AND SHALL NOT BE REPRODUCED,OR COPIED OR USED AS THE BASIS FOR THE MANUFACTURE OR SALE OF APPARATUS WITHOUT WRITTEN PERMISSION. | SCALE: 1                          | NTS        | SHEET            | 1 OF 3 |  |
|                                                               |                                                                                                                                                                                                 | DRAWING N                         | NUMBER     |                  | ISSUE  |  |
|                                                               |                                                                                                                                                                                                 | 342                               | 2 Assembly |                  | 1      |  |