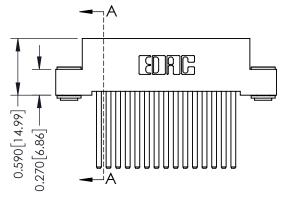

## **See Accompanying Pages for:**

- **Contact Bend Details**
- **Mounting Options**

| 342 / 392 Card Edge Connector<br>Part Number: 342-030-544-203 |                                                                                                                                                                                                 | ACAD REFERENCE NO. 342 ENG MASTER |            |                  |        |  |
|---------------------------------------------------------------|-------------------------------------------------------------------------------------------------------------------------------------------------------------------------------------------------|-----------------------------------|------------|------------------|--------|--|
|                                                               |                                                                                                                                                                                                 | DRAWN:                            | J.LEE      | DATE: OCT. 06/09 |        |  |
|                                                               |                                                                                                                                                                                                 | CHECKED:                          |            | DATE:            |        |  |
| TORONTO, ONTARIO                                              | THESE DRAWINGS AND SPECIFICATIONS ARE THE PROPERTY OF EDAC INC.,AND SHALL NOT BE REPRODUCED,OR COPIED OR USED AS THE BASIS FOR THE MANUFACTURE OR SALE OF APPARATUS WITHOUT WRITTEN PERMISSION. | SCALE: 1                          | NTS        | SHEET            | 1 OF 3 |  |
|                                                               |                                                                                                                                                                                                 | DRAWING N                         | NUMBER     |                  | ISSUE  |  |
|                                                               |                                                                                                                                                                                                 | 342                               | 2 Assembly |                  | 1      |  |