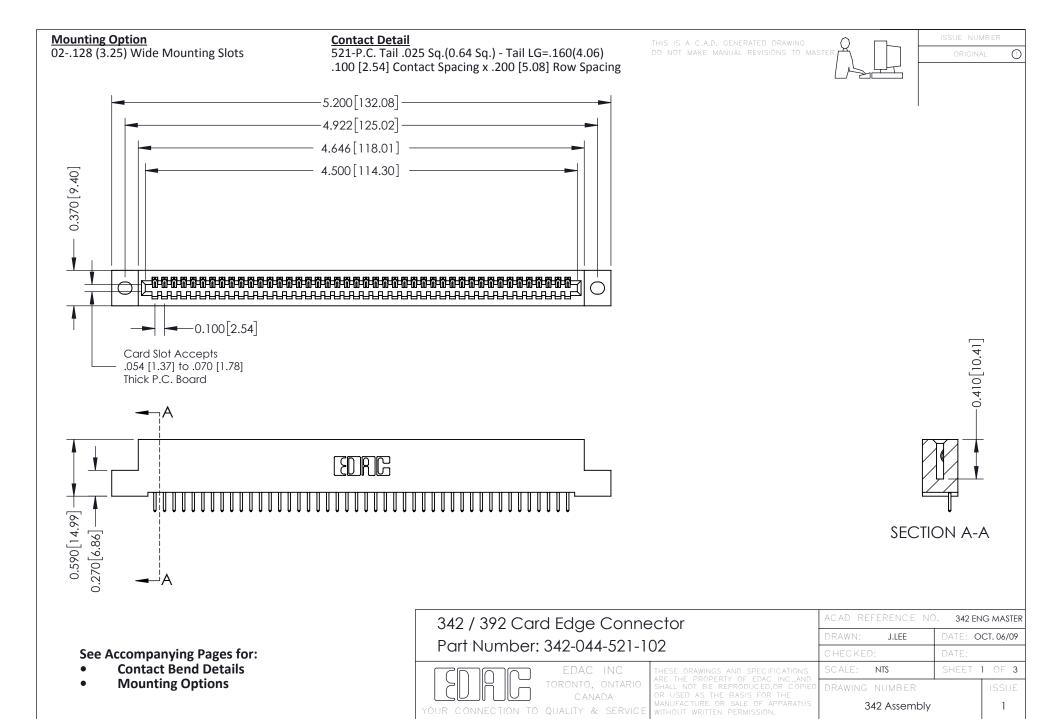

THIS IS A C.A.D. GENERATED DRAWING DO NOT MAKE MANUAL REVISIONS TO MASTER. ISSUE NUMBER

ORIGINAL

1



| 342 / 392 Series Card Edge Connector<br>Contact Bend Detail |                                                                                                                                                                                                  | ACAD REFERENCE NO. 342 ENG MASTER |             |                  |        |
|-------------------------------------------------------------|--------------------------------------------------------------------------------------------------------------------------------------------------------------------------------------------------|-----------------------------------|-------------|------------------|--------|
|