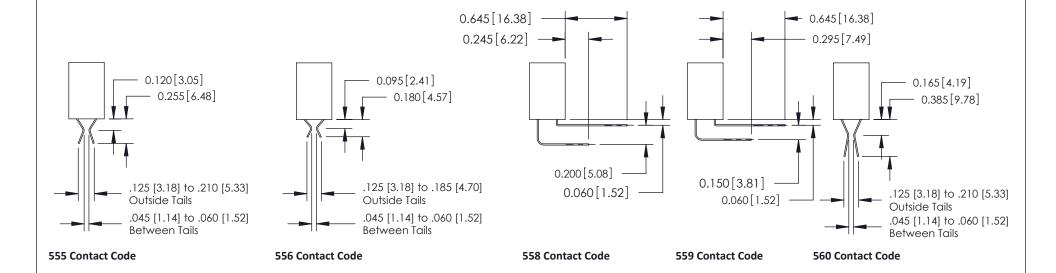

342 Assembly

THIS IS A C.A.D. GENERATED DRAWING
DO NOT MAKE MANUAL REVISIONS TO MASTER.

ISSUE NUMBE

ORIGINAL

1

| 342 / 392 Series Card Edge Connector<br>Contact Bend Detail |                                                                                                                                                                   | ACAD REFERENCE NO. 342 ENG MASTER |         |            |  |
|-------------------------------------------------------------|-------------------------------------------------------------------------------------------------------------------------------------------------------------------|-----------------------------------|---------|------------|--|
|                                                             |                                                                                                                                                                   | DRAWN: J.LEE DATE:                |         | OCT. 06/09 |  |
|                                                             |                                                                                                                                                                   | CHECKED:                          | DATE:   |            |  |
|                                                             | RONTO, ONTARIO  CANADA  CANADA  ARE THE PROPERTY OF EDAC INC.,AND SHALL NOT BE REPRODUCED,OR COPIED OR USED AS THE BASIS FOR THE MANUFACTURE OR SALE OF APPARATUS | SCALE: NTS                        | SHEET 2 | 2 OF 3     |  |
| I   S   I   ORONIO, ONIARIO                                 |                                                                                                                                                                   | DRAWING NUMBER                    |         | ISSUE      |  |
| YOUR CONNECTION TO QUALITY & SERVICE                        |                                                                                                                                                                   | 342 Assembly                      | ,       | 1          |  |