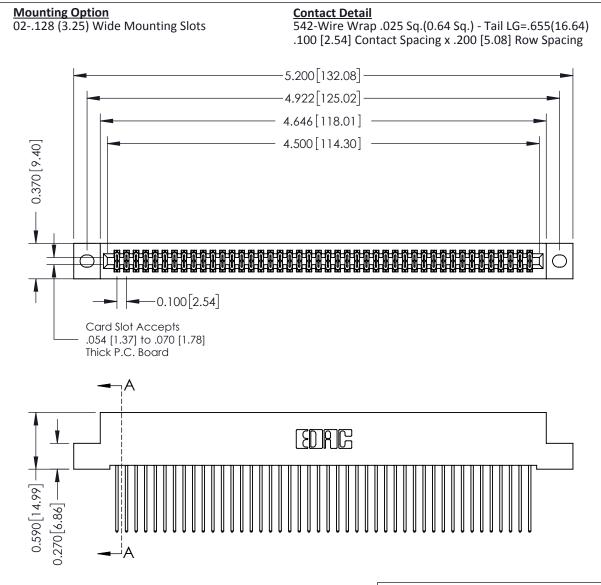

0.410[10.41] **SECTION A-A** 

**See Accompanying Pages for:** 

- **Contact Bend Details**
- **Mounting Options**

342 / 392 Card Edge Connector Part Number: 342-088-542-202

| ACAD REFERENCE NO. 342 ENG MASTER |                  |  |  |  |
|-----------------------------------|------------------|--|--|--|
| DRAWN: J.LEE                      | DATE: OCT. 06/09 |  |  |  |
| CHECKED:                          | DATE:            |  |  |  |
| SCALE: NTS                        | SHEET 1 OF 3     |  |  |  |
| DRAWING NUMBER                    | ISSUE            |  |  |  |

342 Assembly

THIS IS A C.A.D. GENERATED DRAWING
DO NOT MAKE MANUAL REVISIONS TO MASTER.

ISSUE NUMBE

ORIGINAL

1

| 342 / 392 Series Card Edge Connector<br>Contact Bend Detail |                                                                                                                                                                   | ACAD REFERENCE NO. 342 ENG MASTER |         |            |  |
|-------------------------------------------------------------|-------------------------------------------------------------------------------------------------------------------------------------------------------------------|-----------------------------------|---------|------------|--|
|                                                             |                                                                                                                                                                   | DRAWN: J.LEE DATE:                |         | OCT. 06/09 |  |
|                                                             |                                                                                                                                                                   | CHECKED:                          | DATE:   |            |  |
|                                                             | RONTO, ONTARIO  CANADA  CANADA  ARE THE PROPERTY OF EDAC INC.,AND SHALL NOT BE REPRODUCED,OR COPIED OR USED AS THE BASIS FOR THE MANUFACTURE OR SALE OF APPARATUS | SCALE: NTS                        | SHEET 2 | 2 OF 3     |  |
| I   S   I   ORONIO, ONIARIO                                 |                                                                                                                                                                   | DRAWING NUMBER                    |         | ISSUE      |  |
| YOUR CONNECTION TO QUALITY & SERVICE                        |                                                                                                                                                                   | 342 Assembly                      | ,       | 1          |  |