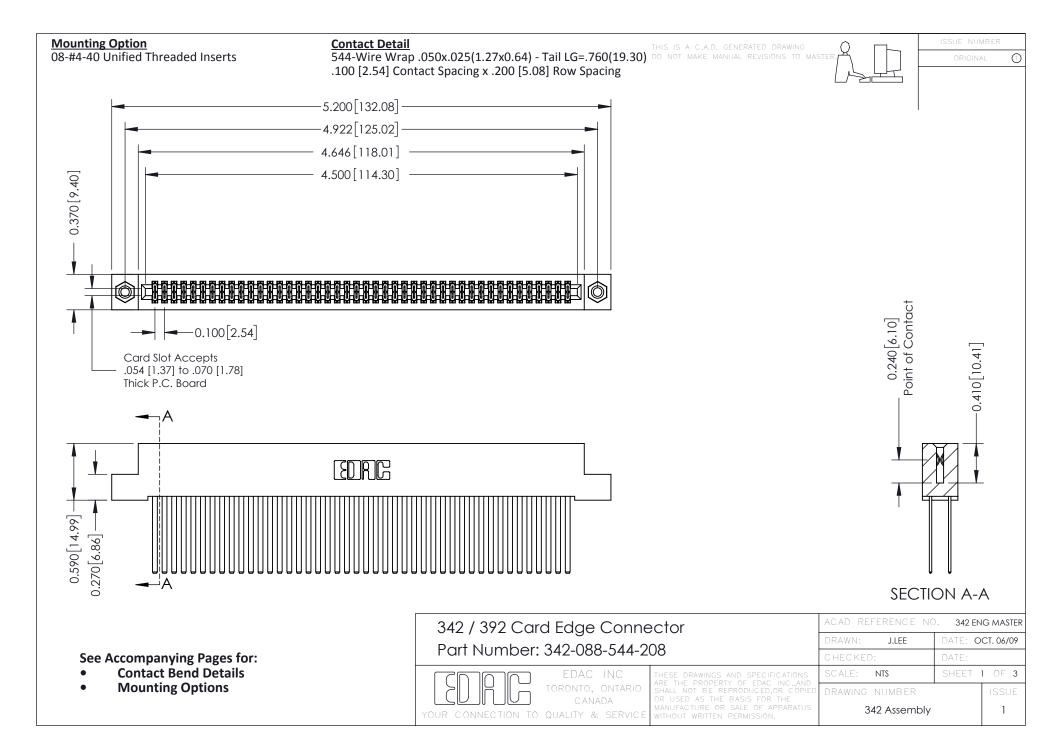

THIS IS A C.A.D. GENERATED DRAWING DO NOT MAKE MANUAL REVISIONS TO MASTER. ISSUE NUMBER

ORIGINAL

1



| 342 / 392 Series Card Edge Connector<br>Contact Bend Detail |                                                                                                                                                                                                  | ACAD REFERENCE NO. 342 ENG MASTER |             |                  |        |
|-------------------------------------------------------------|--------------------------------------------------------------------------------------------------------------------------------------------------------------------------------------------------|-----------------------------------|-------------|------------------|--------|
|