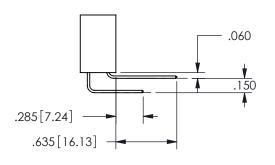

THIS IS A C.A.D. GENERATED DRAWING DO NOT MAKE MANUAL REVISIONS TO MASTER.

ISSUE NUMBER

ORIGINAL

1

THICK PCB

Contact Dimensions: 542-Wire Wrap .025 Sq.(0.64 Sq.) - Tail LG=.645(16.38) .100 (2.54) Contact Spacing x .200 (5.08) Row Spacing 345/395 SERIES CARD EDGE CONNECTOR PART NUMBER: 345-009-542-188