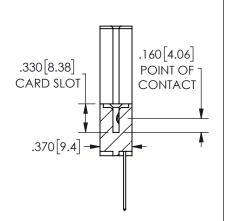

| SECTION A-A        |                    |  |
|--------------------|--------------------|--|
| ACAD REFERENCE NO. | 345-ENG-MASTER     |  |
| DRAWN: R.STA.MONIC | A DATE:MAY.16/2017 |  |
| CHECKED:           | DATE:              |  |
| SCALE: NTS         | SHEET 1 OF 2       |  |
| DRAWING NUMBER     | ISSUE              |  |
| 345-ENG-MAST       | ER 1               |  |