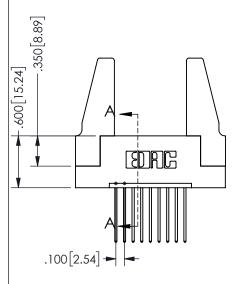

| SECTION A-A        |                    |  |
|--------------------|--------------------|--|
| ACAD REFERENCE NO. | 345-ENG-MASTER     |  |
| DRAWN: R.STA.MONIC | A DATE:MAY.16/2017 |  |
| CHECKED:           | DATE:              |  |
| SCALE: NTS         | SHEET 1 OF 2       |  |
| DRAWING NUMBER     | ISSUE              |  |
| 345-ENG-MAST       | ER 1               |  |