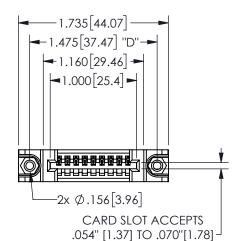

THIS IS A C.A.D. GENERATED DRAWING DO NOT MAKE MANUAL REVISIONS TO MASTER.

ISSUE NUMBER

ORIGINAL

1

THICK PCB

Contact Dimensions: 542-Wire Wrap .025 Sq.(0.64 Sq.) - Tail LG=.645(16.38) .100 (2.54) Contact Spacing x .200 (5.08) Row Spacing 345/395 SERIES CARD EDGE CONNECTOR PART NUMBER: 345-009-542-188

EDAC INC TORONTO, ONTARIO CANADA

YOUR CONNECTION TO QUALITY & SERVICE

THESE DRAWINGS AND SPECIFICATIONS ARE THE PROPERTY OF EDAC INC., AND SHALL NOT BE REPRODUCED, OR COPIED OR USED AS THE BASIS FOR THE MANUFACTURE OR SALE OF APPARATUS WITHOUT WRITTEN PERMISSION.