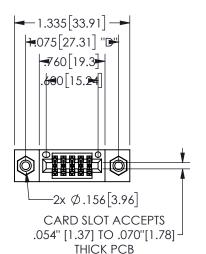

THIS IS A C.A.D. GENERATED DRAWING DO NOT MAKE MANUAL REVISIONS TO MASTER.

ISSUE NUMBER

ORIGINAL

1

<u>Contact Dimensions:</u>
521-P.C. Tail .025 Sq.(0.64 Sq.) - Tail LG=.150(3.81)
.100 (2.54) Contact Spacing x .200 (5.08) Row Spacing

.160 4.06 .330[8.38] POINT OF CARD SLOT CONTACT .150 [3.81]

## **SECTION A-A**

345/395 SERIES CARD EDGE CONNECTOR PART NUMBER: 345-010-521-508

**EDAC INC** TORONTO, ONTARIO CANADA

THESE DRAWINGS AND SPECIFICATIONS ARE THE PROPERTY OF EDAC INC.,AND SHALL NOT BE REPRODUCED, OR COPIED OR USED AS THE BASIS FOR THE MANUFACTURE OR SALE OF APPARATUS WITHOUT WRITTEN PERMISSION.