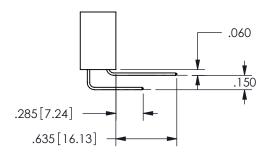

THIS IS A C.A.D. GENERATED DRAWING DO NOT MAKE MANUAL REVISIONS TO MASTER.

ISSUE NUMBER

ORIGINAL

1

<u>Contact Dimensions:</u>
521-P.C. Tail .025 Sq.(0.64 Sq.) - Tail LG=.150(3.81)
.100 (2.54) Contact Spacing x .200 (5.08) Row Spacing

.160 4.06 .330[8.38] POINT OF CARD SLOT CONTACT .150 [3.81]

## **SECTION A-A**

345/395 SERIES CARD EDGE CONNECTOR PART NUMBER: 345-010-521-508

**EDAC INC** TORONTO, ONTARIO CANADA

THESE DRAWINGS AND SPECIFICATIONS ARE THE PROPERTY OF EDAC INC.,AND SHALL NOT BE REPRODUCED, OR COPIED OR USED AS THE BASIS FOR THE MANUFACTURE OR SALE OF APPARATUS WITHOUT WRITTEN PERMISSION.