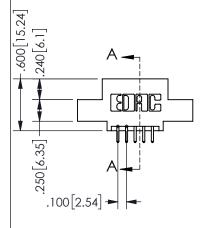

ISSUE NUMBER ORIGINAL

1

**Contact Code 558** 

Contact Code 559

**Contact Code 560** 

INSULATOR MATERIAL: THERMOPLASTIC POLYESTER, UL 94V-0

DAP MATERIAL AVAILABLE UPON REQUEST

CONTACT MATERIAL; COPPER ALLOY CONTACT PLATING: GOLD ON THE MATING AREA, TIN PLATING ON THE CONTACT TAILS, NICKEL UNDERPLATE

345/395 SERIES CARD EDGE CONNECTOR CONTACT CODE 555,556,558,559,560 DIMENSIONS

YOUR CONNECTION TO QUALITY & SERVICE

**EDAC INC** TORONTO, ONTARIO CANADA

THESE DRAWINGS AND SPECIFICATIONS ARE THE PROPERTY OF EDAC INC.,AND SHALL NOT BE REPRODUCED, OR COPIED OR USED AS THE BASIS FOR THE MANUFACTURE OR SALE OF APPARATUS WITHOUT WRITTEN PERMISSION.