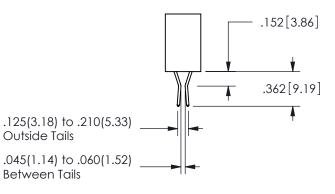

ORIGINAL 1

ISSUE NUMBER

**Contact Code 558** 

Contact Code 559

**Contact Code 560** 

INSULATOR MATERIAL: THERMOPLASTIC POLYESTER, UL 94V-0

DAP MATERIAL AVAILABLE UPON REQUEST

CONTACT MATERIAL; COPPER ALLOY

CONTACT PLATING: GOLD ON THE MATING AREA, TIN PLATING ON THE CONTACT TAILS, NICKEL UNDERPLATE

## 345/395 SERIES CARD EDGE CONNECTOR CONTACT CODE 555,556,558,559,560 DIMENSIONS

YOUR CONNECTION TO QUALITY & SERVICE

**EDAC INC** TORONTO, ONTARIO CANADA

THESE DRAWINGS AND SPECIFICATIONS ARE THE PROPERTY OF EDAC INC.,AND SHALL NOT BE REPRODUCED, OR COPIED OR USED AS THE BASIS FOR THE MANUFACTURE OR SALE OF APPARATUS WITHOUT WRITTEN PERMISSION.

|  | ACAD REFERENCE NO.  | 345-ENG-MASTER   |
|--|---------------------|------------------|
|  | DRAWN: R.STA.MONICA | DATE:MAY.16/2017 |
|  | CHECKED:            | DATE:            |
|  | SCALE: 1:1          | SHEET 2 OF 2     |
|  | DRAWING NUMBER      | ISSUE            |
|  | 345-ENG-MASTER      | 1                |