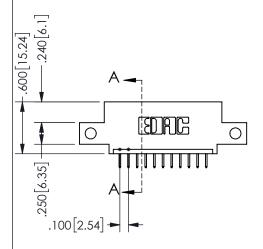

THIS IS A C.A.D. GENERATED DRAWING DO NOT MAKE MANUAL REVISIONS TO MASTER.

ISSUE NUMBER

ORIGINAL

1

-1.935[49.15] **─**1.200 [30.48] **─ CARD SLOT ACCEPTS** .054" [1.37] TO .070"[1.78] <sup>\(\)</sup> THICK PCB

<u>Contact Dimensions:</u>
524-P.C. Tail .018 Sq.(0.46 Sq.) - Tail LG=.175(4.45)
.100 (2.54) Contact Spacing x .200 (5.08) Row Spacing

.160 4.06 .330[8.38] POINT OF CARD SLOT CONTACT

## **SECTION A-A**

345/395 SERIES CARD EDGE CONNECTOR PART NUMBER: 345-011-524-412

**EDAC INC** TORONTO, ONTARIO CANADA

THESE DRAWINGS AND SPECIFICATIONS ARE THE PROPERTY OF EDAC INC.,AND SHALL NOT BE REPRODUCED, OR COPIED OR USED AS THE BASIS FOR THE MANUFACTURE OR SALE OF APPARATUS WITHOUT WRITTEN PERMISSION.

| ACAD REFERENCE NO. | 345-ENG-MASTER      |
|--------------------|---------------------|
| DRAWN: R.STA.MONIC | CA DATE:MAY.16/2017 |
| CHECKED:           | DATE:               |
| SCALE: NTS         | SHEET 1 OF 2        |
| DRAWING NUMBER     | ISSUE               |
| 345-ENG-MASTI      | ER 1                |
|                    |                     |