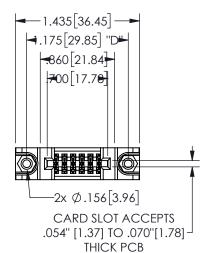

## 345/395 SERIES CARD EDGE CONNECTOR PART NUMBER: 345-012-555-288

YOUR CONNECTION TO QUALITY & SERVICE

**EDAC INC** TORONTO, ONTARIO CANADA

THESE DRAWINGS AND SPECIFICATIONS ARE THE PROPERTY OF EDAC INC.,AND SHALL NOT BE REPRODUCED, OR COPIED OR USED AS THE BASIS FOR THE MANUFACTURE OR SALE OF APPARATUS WITHOUT WRITTEN PERMISSION.

|                     | O.     |                 | 1 / 1 / 1 |
|---------------------|--------|-----------------|-----------|
| ACAD REFERENCE NO.  |        | 345-ENG-MASTER  |           |
| DRAWN: R.STA.MONICA |        | DATEMAY.16/2017 |           |
| CHECKED:            |        | DATE:           |           |
| SCALE:              | NTS    | SHEET 1         | OF 2      |
| DRAWING             | NUMBER |                 | ISSUE     |
| 345-ENG-MASTER      |        |                 | 1         |