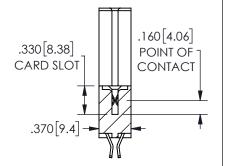

SECTION A-A

ISSUE NUMBER ORIGINAL

1

**Contact Code 558** 

Contact Code 559

Contact Code 560

INSULATOR MATERIAL: THERMOPLASTIC POLYESTER, UL 94V-0

DAP MATERIAL AVAILABLE UPON REQUEST

CONTACT MATERIAL; COPPER ALLOY CONTACT PLATING: GOLD ON THE MATING AREA, TIN PLATING ON THE CONTACT TAILS, NICKEL UNDERPLATE

345/395 SERIES CARD EDGE CONNECTOR CONTACT CODE 555,556,558,559,560 DIMENSIONS