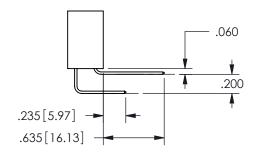

THIS IS A C.A.D. GENERATED DRAWING DO NOT MAKE MANUAL REVISIONS TO MASTER.

ISSUE NUMBER

ORIGINAL

1

<u>Contact Dimensions:</u>
555-Extender Board Bend (Code 500 Contacts)
See Sheet 2 for Contact Code 555, 556, 558, 559, 560 **Dimensions** 

SECTION A-A

ISSUE NUMBER ORIGINAL

1

**Contact Code 558** 

Contact Code 559

Contact Code 560

INSULATOR MATERIAL: THERMOPLASTIC POLYESTER, UL 94V-0

DAP MATERIAL AVAILABLE UPON REQUEST

CONTACT MATERIAL; COPPER ALLOY CONTACT PLATING: GOLD ON THE MATING AREA, TIN PLATING ON THE CONTACT TAILS, NICKEL UNDERPLATE

345/395 SERIES CARD EDGE CONNECTOR CONTACT CODE 555,556,558,559,560 DIMENSIONS