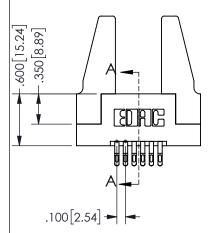

## 345/395 SERIES CARD EDGE CONNECTOR PART NUMBER: 345-012-555-288

YOUR CONNECTION TO QUALITY & SERVICE

**EDAC INC** TORONTO, ONTARIO CANADA

THESE DRAWINGS AND SPECIFICATIONS ARE THE PROPERTY OF EDAC INC.,AND SHALL NOT BE REPRODUCED, OR COPIED OR USED AS THE BASIS FOR THE MANUFACTURE OR SALE OF APPARATUS WITHOUT WRITTEN PERMISSION.

|                     | O.     |                 | 1 / 1 / 1 |
|---------------------|--------|-----------------|-----------|
| ACAD REFERENCE NO.  |        | 345-ENG-MASTER  |           |
| DRAWN: R.STA.MONICA |        | DATEMAY.16/2017 |           |
| CHECKED:            |        | DATE:           |           |
| SCALE:              | NTS    | SHEET 1         | OF 2      |
| DRAWING             | NUMBER |                 | ISSUE     |
| 345-ENG-MASTER      |        |                 | 1         |