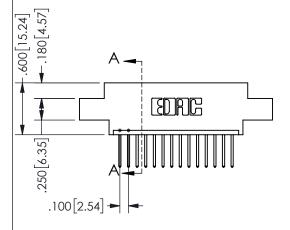

SECTION A-A

ISSUE NUMBER ORIGINAL

1

**Contact Code 558** 

Contact Code 559

**Contact Code 560** 

INSULATOR MATERIAL: THERMOPLASTIC POLYESTER, UL 94V-0

DAP MATERIAL AVAILABLE UPON REQUEST

## 345/395 SERIES CARD EDGE CONNECTOR PART NUMBER: 345-014-523-602

YOUR CONNECTION TO QUALITY & SERVICE

**EDAC INC** TORONTO, ONTARIO CANADA

THESE DRAWINGS AND SPECIFICATIONS ARE THE PROPERTY OF EDAC INC.,AND SHALL NOT BE REPRODUCED, OR COPIED OR USED AS THE BASIS FOR THE MANUFACTURE OR SALE OF APPARATUS WITHOUT WRITTEN PERMISSION.

| ACAD REFERENCE NO.  | 345-ENG-MASTER   |
|---------------------|------------------|
| DRAWN: R.STA.MONICA | DATE:MAY.16/2017 |
| CHECKED:            | DATE:            |
| SCALE: NTS          | SHEET 1 OF 2     |
| DRAWING NUMBER      | ISSUE            |
| 345-ENG-MASTER      | 1                |
|                     |                  |