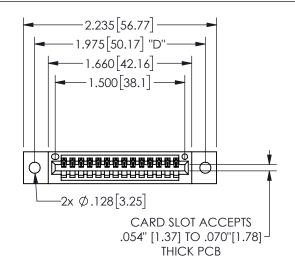

## 345/395 SERIES CARD EDGE CONNECTOR PART NUMBER: 345-014-523-602

YOUR CONNECTION TO QUALITY & SERVICE

**EDAC INC** TORONTO, ONTARIO CANADA

THESE DRAWINGS AND SPECIFICATIONS ARE THE PROPERTY OF EDAC INC.,AND SHALL NOT BE REPRODUCED, OR COPIED OR USED AS THE BASIS FOR THE MANUFACTURE OR SALE OF APPARATUS WITHOUT WRITTEN PERMISSION.

| ACAD REFERENCE NO.  | 345-ENG-MASTER   |
|---------------------|------------------|
| DRAWN: R.STA.MONICA | DATE:MAY.16/2017 |
| CHECKED:            | DATE:            |
| SCALE: NTS          | SHEET 1 OF 2     |
| DRAWING NUMBER      | ISSUE            |
| 345-ENG-MASTER      | 1                |
|                     |                  |