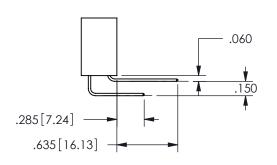

THIS IS A C.A.D. GENERATED DRAWING DO NOT MAKE MANUAL REVISIONS TO MASTER.

ISSUE NUMBER

ORIGINAL

1

<u>Contact Dimensions:</u>
523-P.C. Tail .025 Sq.(0.64 Sq.) - Tail LG=.390(9.91)
.100 (2.54) Contact Spacing x .200 (5.08) Row Spacing

.160 4.06 .330[8.38] POINT OF CARD SLOT CONTACT .370 9.4

CONTACT MATERIAL; COPPER ALLOY CONTACT PLATING: GOLD ON THE MATING AREA, TIN PLATING ON THE CONTACT TAILS, NICKEL UNDERPLATE

345/395 SERIES CARD EDGE CONNECTOR CONTACT CODE 555,556,558,559,560 DIMENSIONS