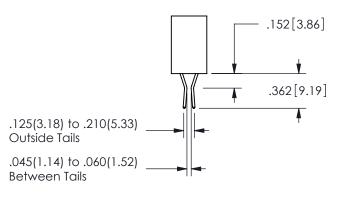

THIS IS A C.A.D. GENERATED DRAWING DO NOT MAKE MANUAL REVISIONS TO MASTER.

ISSUE NUMBER

ORIGINAL

1

<u>Contact Dimensions:</u>
523-P.C. Tail .025 Sq.(0.64 Sq.) - Tail LG=.390(9.91)
.100 (2.54) Contact Spacing x .200 (5.08) Row Spacing

.160 4.06 .330[8.38] POINT OF CARD SLOT CONTACT .370 9.4

CONTACT MATERIAL; COPPER ALLOY CONTACT PLATING: GOLD ON THE MATING AREA, TIN PLATING ON THE CONTACT TAILS, NICKEL UNDERPLATE

345/395 SERIES CARD EDGE CONNECTOR CONTACT CODE 555,556,558,559,560 DIMENSIONS