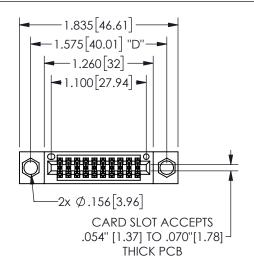

## <u>Contact Dimensions:</u> 542-Wire Wrap .025 Sq.(0.64 Sq.) - Tail LG=.645(16.38) .100 (2.54) Contact Spacing x .200 (5.08) Row Spacing

345/395 SERIES CARD EDGE CONNECTOR PART NUMBER: 345-020-542-504

YOUR CONNECTION TO QUALITY & SERVICE

**EDAC INC** TORONTO, ONTARIO CANADA

THESE DRAWINGS AND SPECIFICATIONS ARE THE PROPERTY OF EDAC INC., AND SHALL NOT BE REPRODUCED, OR COPIED OR USED AS THE BASIS FOR THE MANUFACTURE OR SALE OF APPARATUS WITHOUT WRITTEN PERMISSION.