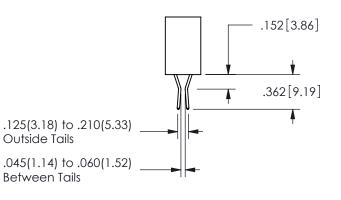

.160 4.06 .330[8.38] POINT OF CARD SLOT CONTACT .370 9.4

ISSUE NUMBER ORIGINAL

1

**Contact Code 558** 

Contact Code 559

**Contact Code 560** 

INSULATOR MATERIAL: THERMOPLASTIC POLYESTER, UL 94V-0 DAP MATERIAL AVAILABLE UPON REQUEST

CONTACT MATERIAL; COPPER ALLOY CONTACT PLATING: GOLD ON THE MATING AREA, TIN PLATING ON THE CONTACT TAILS, NICKEL UNDERPLATE

345/395 SERIES CARD EDGE CONNECTOR CONTACT CODE 555,556,558,559,560 DIMENSIONS