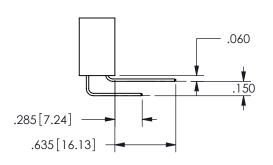

.160 4.06 .330[8.38] POINT OF CARD SLOT CONTACT .370 9.4

ISSUE NUMBER ORIGINAL

1

**Contact Code 558** 

Contact Code 559

**Contact Code 560** 

INSULATOR MATERIAL: THERMOPLASTIC POLYESTER, UL 94V-0 DAP MATERIAL AVAILABLE UPON REQUEST

CONTACT MATERIAL; COPPER ALLOY CONTACT PLATING: GOLD ON THE MATING AREA, TIN PLATING ON THE CONTACT TAILS, NICKEL UNDERPLATE

345/395 SERIES CARD EDGE CONNECTOR CONTACT CODE 555,556,558,559,560 DIMENSIONS