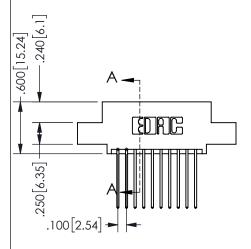

.160 4.06 .330[8.38] POINT OF CARD SLOT CONTACT .370 9.4

ISSUE NUMBER ORIGINAL

1

**Contact Code 558** 

Contact Code 559

**Contact Code 560** 

INSULATOR MATERIAL: THERMOPLASTIC POLYESTER, UL 94V-0 DAP MATERIAL AVAILABLE UPON REQUEST

CONTACT MATERIAL; COPPER ALLOY CONTACT PLATING: GOLD ON THE MATING AREA, TIN PLATING ON THE CONTACT TAILS, NICKEL UNDERPLATE

345/395 SERIES CARD EDGE CONNECTOR CONTACT CODE 555,556,558,559,560 DIMENSIONS