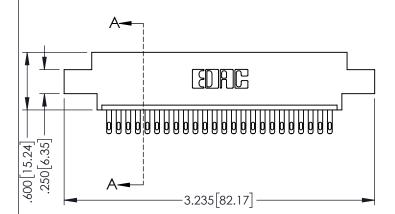

| 345/395 SERIES CARD EDGE CONNECTOR<br>PART NUMBER: 345-024-500-602 |
|--------------------------------------------------------------------|

YOUR CONNECTION TO QUALITY & SERVICE WITHOUT WRITTEN PERMISSION.

| CONNECTOR<br>02                                                                                                                                                     | ACAD REFERENCE NO. 345-ENG-MASTER |              |                 |           |
|---------------------------------------------------------------------------------------------------------------------------------------------------------------------|-----------------------------------|--------------|-----------------|-----------|
|                                                                                                                                                                     | DRAWN:                            | R.STA.MONICA | DATE: <b>MA</b> | Y.16/2017 |
|                                                                                                                                                                     | CHECKE                            | D:           | DATE:           |           |
| THESE DRAWINGS AND SPECIFICATIONS ARE THE PROPERTY OF EDAC INC.,AND SHALL NOT BE REPRODUCED,OR COPIED OR USED AS THE BASIS FOR THE MANUFACTURE OR SALE OF APPARATUS | SCALE:                            | 1:1          | SHEET 1         | OF 2      |
|                                                                                                                                                                     | DRAWING                           | NUMBER       |                 | ISSUE     |
|                                                                                                                                                                     | 345-ENG-MASTER                    |              | 1               |           |