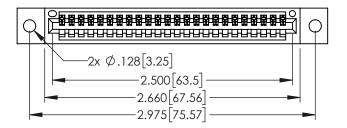

| 345/395 SERIES CARD EDGE CONNECTOR<br>PART NUMBER: 345-024-500-602 |
|--------------------------------------------------------------------|

YOUR CONNECTION TO QUALITY & SERVICE WITHOUT WRITTEN PERMISSION.

| CONNECTOR<br>02                                                                                                                                                     | ACAD REFERENCE NO. 345-ENG-MASTER |              |                 |           |
|---------------------------------------------------------------------------------------------------------------------------------------------------------------------|-----------------------------------|--------------|-----------------|-----------|
|                                                                                                                                                                     | DRAWN:                            | R.STA.MONICA | DATE: <b>MA</b> | Y.16/2017 |
|                                                                                                                                                                     | CHECKE                            | D:           | DATE:           |           |
| THESE DRAWINGS AND SPECIFICATIONS ARE THE PROPERTY OF EDAC INC.,AND SHALL NOT BE REPRODUCED,OR COPIED OR USED AS THE BASIS FOR THE MANUFACTURE OR SALE OF APPARATUS | SCALE:                            | 1:1          | SHEET 1         | OF 2      |
|                                                                                                                                                                     | DRAWING                           | NUMBER       |                 | ISSUE     |
|                                                                                                                                                                     | 345-ENG-MASTER                    |              | 1               |           |