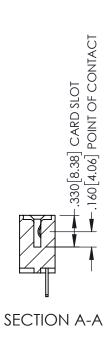

| 345/395 SERIES CARD EDGE CONNECTOR<br>PART NUMBER: 345-024-500-602 |
|--------------------------------------------------------------------|

YOUR CONNECTION TO QUALITY & SERVICE WITHOUT WRITTEN PERMISSION.

| CONNECTOR<br>02                                                                                                                                                     | ACAD REFERENCE NO. 345-ENG-MASTER |              |                 |           |
|---------------------------------------------------------------------------------------------------------------------------------------------------------------------|-----------------------------------|--------------|-----------------|-----------|
|                                                                                                                                                                     | DRAWN:                            | R.STA.MONICA | DATE: <b>MA</b> | Y.16/2017 |
|                                                                                                                                                                     | CHECKE                            | D:           | DATE:           |           |
| THESE DRAWINGS AND SPECIFICATIONS ARE THE PROPERTY OF EDAC INC.,AND SHALL NOT BE REPRODUCED,OR COPIED OR USED AS THE BASIS FOR THE MANUFACTURE OR SALE OF APPARATUS | SCALE:                            | 1:1          | SHEET 1         | OF 2      |
|                                                                                                                                                                     | DRAWING                           | NUMBER       |                 | ISSUE     |
|                                                                                                                                                                     | 345-ENG-MASTER                    |              | 1               |           |