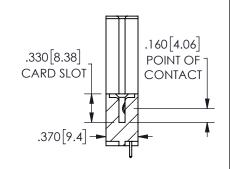

SECTION A-A

ISSUE NUMBER ORIGINAL

1

**Contact Code 558** 

Contact Code 559

**Contact Code 560** 

INSULATOR MATERIAL: THERMOPLASTIC POLYESTER, UL 94V-0 DAP MATERIAL AVAILABLE UPON REQUEST

CONTACT MATERIAL; COPPER ALLOY

CONTACT PLATING: GOLD ON THE MATING AREA, TIN PLATING ON THE CONTACT TAILS, NICKEL UNDERPLATE

## 345/395 SERIES CARD EDGE CONNECTOR CONTACT CODE 555,556,558,559,560 DIMENSIONS

YOUR CONNECTION TO QUALITY & SERVICE

**EDAC INC** TORONTO, ONTARIO CANADA

THESE DRAWINGS AND SPECIFICATIONS ARE THE PROPERTY OF EDAC INC.,AND SHALL NOT BE REPRODUCED, OR COPIED OR USED AS THE BASIS FOR THE MANUFACTURE OR SALE OF APPARATUS WITHOUT WRITTEN PERMISSION.