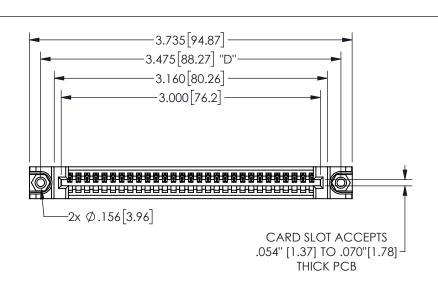

345/395 SERIES CARD EDGE CONNECTOR PART NUMBER: 345-029-521-188

YOUR CONNECTION TO QUALITY & SERVICE

**EDAC INC** TORONTO, ONTARIO CANADA

THESE DRAWINGS AND SPECIFICATIONS ARE THE PROPERTY OF EDAC INC.,AND SHALL NOT BE REPRODUCED, OR COPIED OR USED AS THE BASIS FOR THE MANUFACTURE OR SALE OF APPARATUS WITHOUT WRITTEN PERMISSION.

THIS IS A C.A.D. GENERATED DRAWING DO NOT MAKE MANUAL REVISIONS TO MASTER.

ISSUE NUMBER

ORIGINAL

1

.350[8.89] .600[15.24] .100[2.54]

<u>Contact Dimensions:</u>
521-P.C. Tail .025 Sq.(0.64 Sq.) - Tail LG=.150(3.81)
.100 (2.54) Contact Spacing x .200 (5.08) Row Spacing