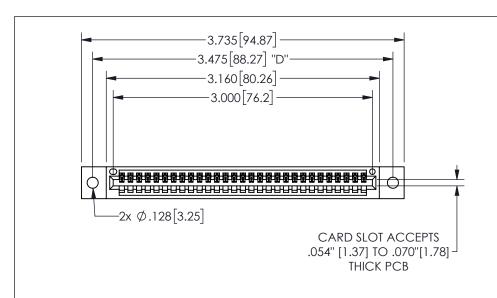

THIS IS A C.A.D. GENERATED DRAWING DO NOT MAKE MANUAL REVISIONS TO MASTER.

ISSUE NUMBER

ORIGINAL

1

.160 4.06 .330[8.38] POINT OF CARD SLOT CONTACT

-.180[4.57] 600 15.24 EDARG .250[6.35] .100[2.54]

<u>Contact Dimensions:</u>
524-P.C. Tail .018 Sq.(0.46 Sq.) - Tail LG=.175(4.45)
.100 (2.54) Contact Spacing x .200 (5.08) Row Spacing

345/395 SERIES CARD EDGE CONNECTOR PART NUMBER: 345-029-524-602

YOUR CONNECTION TO QUALITY & SERVICE

**EDAC INC** TORONTO, ONTARIO CANADA

THESE DRAWINGS AND SPECIFICATIONS ARE THE PROPERTY OF EDAC INC.,AND SHALL NOT BE REPRODUCED, OR COPIED OR USED AS THE BASIS FOR THE MANUFACTURE OR SALE OF APPARATUS WITHOUT WRITTEN PERMISSION.