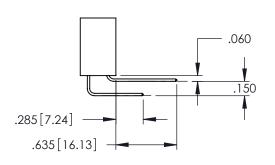

## 345/395 SERIES CARD EDGE CONNECTOR CONTACT CODE 555,556,558,559,560 DIMENSIONS

YOUR CONNECTION TO QUALITY & SERVICE

|   | ACAD REFERENCE NO. 345-ENG-MASTER |                  |  |  |  |  |
|---|-----------------------------------|------------------|--|--|--|--|
|   | DRAWN: R.STA.MONICA               | DATE:MAY.16/2017 |  |  |  |  |
| • | CHECKED:                          | DATE:            |  |  |  |  |
|   | SCALE: 1:1                        | SHEET 2 OF 2     |  |  |  |  |
| D | DRAWING NUMBER                    | ISSUE            |  |  |  |  |