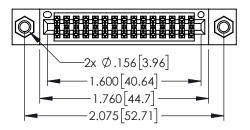

**Contact Dimensions:** 500-Wire Hole .050x.025(1.27x0.64) - Tail LG=.260(6.60) .100 (2.54) Contact Spacing x .200 (5.08) Row Spacing

ACAD REFERENCE NO. 345-ENG-MASTER

DATE:MAY.16/2017

SHEET 1 OF 2

DRAWN: R.STA.MONICA

1

- INSULATOR MATERIAL: THERMOPLASTIC PBT BLACK, UL 94V-0
- CONTACT MATERIAL; COPPER TIN ALLOY CONTACT PLATING: GOLD ON THE MATING AREA, TIN PLATING ON THE CONTACT TAILS, NICKEL UNDERPLATE

| PART NIIMARER                 | ART NUMBER: 345-030-500-207 |                                                                   |                              |               |  |
|-------------------------------|-----------------------------|-------------------------------------------------------------------|------------------------------|---------------|--|
| 1 AKT NOMBER, 343-030-300-207 |                             |                                                                   | CHECKED:                     |               |  |
|                               | EDAC INC                    | THESE DRAWINGS AND SPECIFICATIONS ARE THE PROPERTY OF EDAC INCAND | SCALE:                       | 1:1           |  |
|                               | TORONTO, ONTARIO            | SHALL NOT BE REPRODUCED, OR COPIED  OR USED AS THE BASIS FOR THE  | CED,OR COPIED DRAWING NUMBER |               |  |
| YOUR CONNECTION TO            | 0711171271                  | MANUFACTURE OR SALE OF APPARATUS WITHOUT WRITTEN PERMISSION.      | 3                            | 45-ENG-MASTER |  |