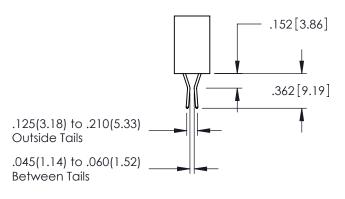

## 345/395 SERIES CARD EDGE CONNECTOR CONTACT CODE 555,556,558,559,560 DIMENSIONS

YOUR CONNECTION TO QUALITY & SERVICE

|   | ACAD REFERENCE NO. 345-ENG-MASTER |                  |  |  |  |  |
|---|-----------------------------------|------------------|--|--|--|--|
|   | DRAWN: R.STA.MONICA               | DATE:MAY.16/2017 |  |  |  |  |
| • | CHECKED:                          | DATE:            |  |  |  |  |
|   | SCALE: 1:1                        | SHEET 2 OF 2     |  |  |  |  |
| D | DRAWING NUMBER                    | ISSUE            |  |  |  |  |