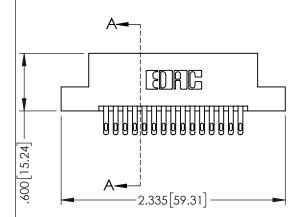

**Contact Dimensions:** 500-Wire Hole .050x.025(1.27x0.64) - Tail LG=.260(6.60) .100 (2.54) Contact Spacing x .200 (5.08) Row Spacing

ACAD REFERENCE NO. 345-ENG-MASTER

DATE:MAY.16/2017

SHEET 1 OF 2

DRAWN: R.STA.MONICA

1

- INSULATOR MATERIAL: THERMOPLASTIC PBT BLACK, UL 94V-0
- CONTACT MATERIAL; COPPER TIN ALLOY CONTACT PLATING: GOLD ON THE MATING AREA, TIN PLATING ON THE CONTACT TAILS, NICKEL UNDERPLATE

| PART NIIMARER                 | ART NUMBER: 345-030-500-207 |                                                                   |                              |               |  |
|-------------------------------|-----------------------------|-------------------------------------------------------------------|------------------------------|---------------|--|
| 1 AKT NOMBER, 343-030-300-207 |                             |                                                                   | CHECKED:                     |               |  |
|                               | EDAC INC                    | THESE DRAWINGS AND SPECIFICATIONS ARE THE PROPERTY OF EDAC INCAND | SCALE:                       | 1:1           |  |
|                               | TORONTO, ONTARIO            | SHALL NOT BE REPRODUCED, OR COPIED  OR USED AS THE BASIS FOR THE  | CED,OR COPIED DRAWING NUMBER |               |  |
| YOUR CONNECTION TO            | 0711171271                  | MANUFACTURE OR SALE OF APPARATUS WITHOUT WRITTEN PERMISSION.      | 3                            | 45-ENG-MASTER |  |