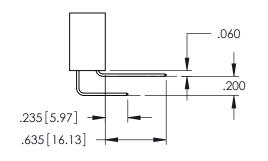

## 345/395 SERIES CARD EDGE CONNECTOR CONTACT CODE 555,556,558,559,560 DIMENSIONS

YOUR CONNECTION TO QUALITY & SERVICE

|   | ACAD REFERENCE NO. 345-ENG-MASTER |                  |  |  |  |  |
|---|-----------------------------------|------------------|--|--|--|--|
|   | DRAWN: R.STA.MONICA               | DATE:MAY.16/2017 |  |  |  |  |
| • | CHECKED:                          | DATE:            |  |  |  |  |
|   | SCALE: 1:1                        | SHEET 2 OF 2     |  |  |  |  |
| D | DRAWING NUMBER                    | ISSUE            |  |  |  |  |