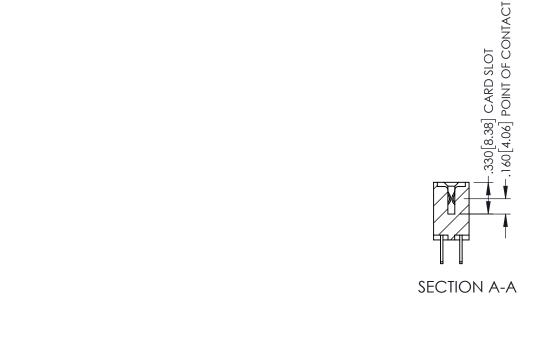

**Contact Dimensions:** 500-Wire Hole .050x.025(1.27x0.64) - Tail LG=.260(6.60) .100 (2.54) Contact Spacing x .200 (5.08) Row Spacing

ACAD REFERENCE NO. 345-ENG-MASTER

DATE:MAY.16/2017

SHEET 1 OF 2

DRAWN: R.STA.MONICA

1

- INSULATOR MATERIAL: THERMOPLASTIC PBT BLACK, UL 94V-0
- CONTACT MATERIAL; COPPER TIN ALLOY CONTACT PLATING: GOLD ON THE MATING AREA, TIN PLATING ON THE CONTACT TAILS, NICKEL UNDERPLATE

| PART NIIMARER                 | ART NUMBER: 345-030-500-207 |                                                                   |                              |               |  |
|-------------------------------|-----------------------------|-------------------------------------------------------------------|------------------------------|---------------|--|
| 1 AKT NOMBER, 343-030-300-207 |                             |                                                                   | CHECKED:                     |               |  |
|                               | EDAC INC                    | THESE DRAWINGS AND SPECIFICATIONS ARE THE PROPERTY OF EDAC INCAND | SCALE:                       | 1:1           |  |
|                               | TORONTO, ONTARIO            | SHALL NOT BE REPRODUCED, OR COPIED  OR USED AS THE BASIS FOR THE  | CED,OR COPIED DRAWING NUMBER |               |  |
| YOUR CONNECTION TO            | 0711171271                  | MANUFACTURE OR SALE OF APPARATUS WITHOUT WRITTEN PERMISSION.      | 3                            | 45-ENG-MASTER |  |