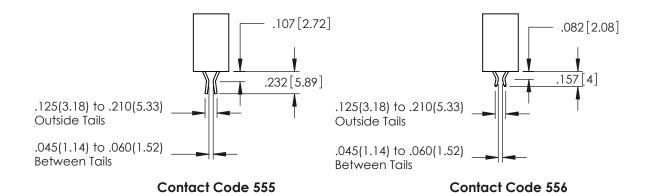

345/395 SERIES CARD EDGE CONNECTOR

**Contact Code 558** 

Contact Code 559

Contact Code 560

INSULATOR MATERIAL: THERMOPLASTIC POLYESTER, UL 94V-0

DAP MATERIAL AVAILABLE UPON REQUEST

CONTACT MATERIAL; COPPER ALLOY CONTACT PLATING: GOLD ON THE MATING AREA, TIN PLATING ON THE CONTACT TAILS, NICKEL UNDERPLATE

## 345/395 SERIES CARD EDGE CONNECTOR CONTACT CODE 555,556,558,559,560 DIMENSIONS

YOUR CONNECTION TO QUALITY & SERVICE

|   | ACAD REFERENCE NO. 345-ENG-MASTER |                  |  |  |  |  |
|---|-----------------------------------|------------------|--|--|--|--|
|   | DRAWN: R.STA.MONICA               | DATE:MAY.16/2017 |  |  |  |  |
| • | CHECKED:                          | DATE:            |  |  |  |  |
|   | SCALE: 1:1                        | SHEET 2 OF 2     |  |  |  |  |
| D | DRAWING NUMBER                    | ISSUE            |  |  |  |  |