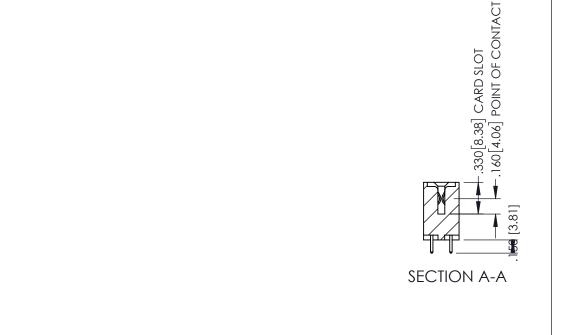

<u>Contact Dimensions:</u>
521-P.C. Tail .025 Sq.(0.64 Sq.) - Tail LG=.150(3.81)
.100 (2.54) Contact Spacing x .200 (5.08) Row Spacing

THIS IS A C.A.D. GENERATED DRAWING DO NOT MAKE MANUAL REVISIONS TO MAST