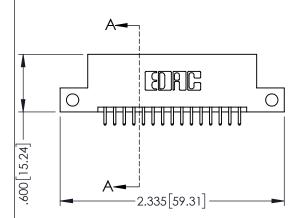

<u>Contact Dimensions:</u>
521-P.C. Tail .025 Sq.(0.64 Sq.) - Tail LG=.150(3.81)
.100 (2.54) Contact Spacing x .200 (5.08) Row Spacing

THIS IS A C.A.D. GENERATED DRAWING DO NOT MAKE MANUAL REVISIONS TO MAST