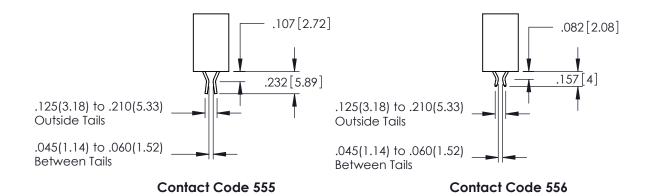

345/395 SERIES CARD EDGE CONNECTOR

**Contact Code 558** 

Contact Code 559

**Contact Code 560** 

INSULATOR MATERIAL: THERMOPLASTIC POLYESTER, UL 94V-0

DAP MATERIAL AVAILABLE UPON REQUEST

CONTACT MATERIAL; COPPER ALLOY CONTACT PLATING: GOLD ON THE MATING AREA, TIN PLATING ON THE CONTACT TAILS, NICKEL UNDERPLATE

## 345/395 SERIES CARD EDGE CONNECTOR CONTACT CODE 555,556,558,559,560 DIMENSIONS

YOUR CONNECTION TO QUALITY & SERVICE

|   | ACAD REFERENCE NO. 345-ENG-MASTER |                  |  |  |  |  |  |
|---|-----------------------------------|------------------|--|--|--|--|--|
|   | DRAWN: R.STA.MONICA               | DATE:MAY.16/2017 |  |  |  |  |  |
| , | CHECKED:                          | DATE:            |  |  |  |  |  |
|   | SCALE: 1:1                        | SHEET 2 OF 2     |  |  |  |  |  |
| D | DRAWING NUMBER                    | ISSUE            |  |  |  |  |  |