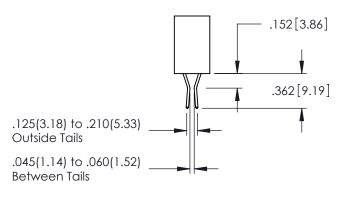

345/395 SERIES CARD EDGE CONNECTOR

**Contact Code 558** 

Contact Code 559

**Contact Code 560** 

INSULATOR MATERIAL: THERMOPLASTIC POLYESTER, UL 94V-0

DAP MATERIAL AVAILABLE UPON REQUEST

CONTACT MATERIAL; COPPER ALLOY CONTACT PLATING: GOLD ON THE MATING AREA, TIN PLATING ON THE CONTACT TAILS, NICKEL UNDERPLATE

## 345/395 SERIES CARD EDGE CONNECTOR CONTACT CODE 555,556,558,559,560 DIMENSIONS

YOUR CONNECTION TO QUALITY & SERVICE

|   | ACAD REFERENCE NO. 345-ENG-MASTER |                  |  |  |  |  |  |
|---|-----------------------------------|------------------|--|--|--|--|--|
|   | DRAWN: R.STA.MONICA               | DATE:MAY.16/2017 |  |  |  |  |  |
| , | CHECKED:                          | DATE:            |  |  |  |  |  |
|   | SCALE: 1:1                        | SHEET 2 OF 2     |  |  |  |  |  |
| D | DRAWING NUMBER                    | ISSUE            |  |  |  |  |  |