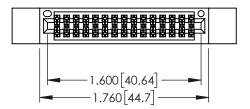

<u>Contact Dimensions:</u>
521-P.C. Tail .025 Sq.(0.64 Sq.) - Tail LG=.150(3.81)
.100 (2.54) Contact Spacing x .200 (5.08) Row Spacing

THIS IS A C.A.D. GENERATED DRAWING DO NOT MAKE MANUAL REVISIONS TO MAST