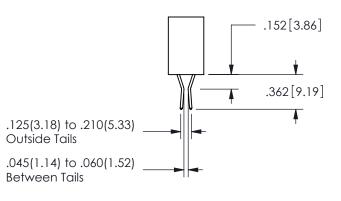

## <u>Contact Dimensions:</u> 560-Extender Board Bend (Code 523 Contacts) See Sheet 2 for Contact Code 555, 556, 558, 559, 560 **Dimensions**

345/395 SERIES CARD EDGE CONNECTOR PART NUMBER: 345-032-560-204

| .330[8.38]<br>CARD SLOT | .160[4.06]<br>POINT OF 7<br>CONTACT |
|-------------------------|-------------------------------------|
| .370[9.4]               |                                     |