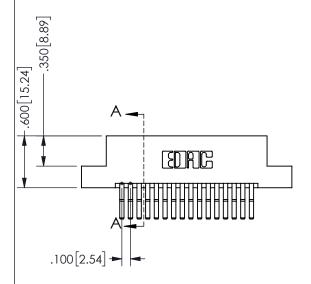

## SECTION A-A

ORIGINAL 1

ISSUE NUMBER

**Contact Code 558** 

Contact Code 559

**Contact Code 560** 

- INSULATOR MATERIAL: THERMOPLASTIC POLYESTER, UL 94V-0 DAP MATERIAL AVAILABLE UPON REQUEST
- CONTACT MATERIAL; COPPER ALLOY

CONTACT PLATING: GOLD ON THE MATING AREA, TIN PLATING ON THE CONTACT TAILS, NICKEL UNDERPLATE

345/395 SERIES CARD EDGE CONNECTOR CONTACT CODE 555,556,558,559,560 DIMENSIONS

YOUR CONNECTION TO QUALITY & SERVICE