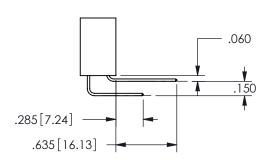

| .330[8.38]<br>CARD SLOT | .160[4.06]<br>POINT OF 7<br>CONTACT |
|-------------------------|-------------------------------------|
| .370[9.4]               |                                     |