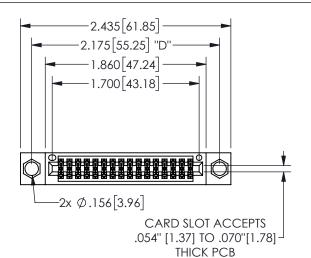

## <u>Contact Dimensions:</u> 560-Extender Board Bend (Code 523 Contacts) See Sheet 2 for Contact Code 555, 556, 558, 559, 560 **Dimensions**

345/395 SERIES CARD EDGE CONNECTOR PART NUMBER: 345-032-560-204