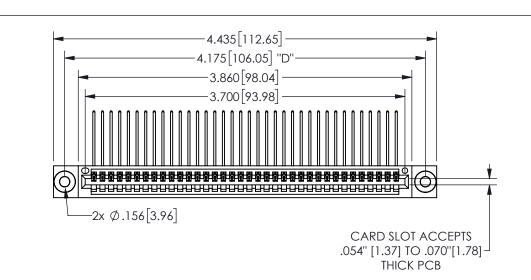

THIS IS A C.A.D. GENERATED DRAWING DO NOT MAKE MANUAL REVISIONS TO MASTER.

ORIGINAL

1

.160 4.06 .330[8.38] POINT OF CARD SLOT CONTACT .370 9.4

-.180[4.57] 600 15.24 .250[6.35] .100[2.54]

<u>Contact Dimensions:</u>
559-90 Degree Bend (Code 541 Contacts)
See Sheet 2 for Contact Code 555, 556, 558, 559, 560 **Dimensions** 

| 345/395 SERIES CARD EDGE CONNECTOR |
|------------------------------------|
| PART NUMBER: 345-036-559-603       |

YOUR CONNECTION TO QUALITY & SERVICE

**EDAC INC** TORONTO, ONTARIO CANADA

THESE DRAWINGS AND SPECIFICATIONS ARE THE PROPERTY OF EDAC INC.,AND SHALL NOT BE REPRODUCED,OR COPIED OR USED AS THE BASIS FOR THE MANUFACTURE OR SALE OF APPARATUS WITHOUT WRITTEN PERMISSION.

|                     |        |                | , , , , , |
|---------------------|--------|----------------|-----------|
| ACAD REFERENCE NO.  |        | 345-ENG-MASTER |           |
| DRAWN: R.STA.MONICA |        | DATEMA         | Y.16/2017 |
| CHECKE              | D:     | DATE:          |           |
| SCALE:              | NTS    | SHEET          | OF 2      |
| DRAWING             | NUMBER |                | ISSUE     |
| 345-ENG-MASTER      |        |                | 1         |