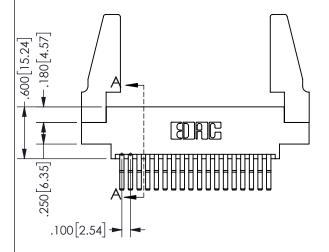

## <u>Contact Dimensions:</u> 560-Extender Board Bend (Code 523 Contacts) See Sheet 2 for Contact Code 555, 556, 558, 559, 560 **Dimensions**

.160 4.06 .330[8.38] POINT OF **CARD SLOT** CONTACT .370 9.4

ORIGINAL 1

ISSUE NUMBER

**Contact Code 558** 

Contact Code 559

**Contact Code 560** 

INSULATOR MATERIAL: THERMOPLASTIC POLYESTER, UL 94V-0 DAP MATERIAL AVAILABLE UPON REQUEST

CONTACT MATERIAL; COPPER ALLOY CONTACT PLATING: GOLD ON THE MATING AREA, TIN PLATING ON THE CONTACT TAILS, NICKEL UNDERPLATE

345/395 SERIES CARD EDGE CONNECTOR CONTACT CODE 555,556,558,559,560 DIMENSIONS

YOUR CONNECTION TO QUALITY & SERVICE

**EDAC INC** TORONTO, ONTARIO CANADA

THESE DRAWINGS AND SPECIFICATIONS ARE THE PROPERTY OF EDAC INC.,AND SHALL NOT BE REPRODUCED, OR COPIED OR USED AS THE BASIS FOR THE MANUFACTURE OR SALE OF APPARATUS WITHOUT WRITTEN PERMISSION.

|  | ACAD REFERENCE NO.  | 345-ENG-MASTER   |        |  |
|--|---------------------|------------------|--------|--|
|  | DRAWN: R.STA.MONICA | DATE:MAY.16/2017 |        |  |
|  | CHECKED:            | DATE:            |        |  |
|  | SCALE: 1:1          | SHEET            | 2 OF 2 |  |
|  | DRAWING NUMBER      |                  | ISSUE  |  |
|  | 345-ENG-MASTER      |                  | 1      |  |