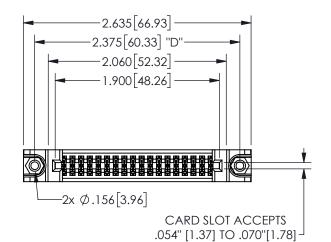

## **SECTION A-A**

345/395 SERIES CARD EDGE CONNECTOR PART NUMBER: 345-036-560-888

**EDAC INC** TORONTO, ONTARIO CANADA

THESE DRAWINGS AND SPECIFICATIONS ARE THE PROPERTY OF EDAC INC.,AND SHALL NOT BE REPRODUCED, OR COPIED OR USED AS THE BASIS FOR THE MANUFACTURE OR SALE OF APPARATUS WITHOUT WRITTEN PERMISSION.

| ACAD REFERENCE NO.  | 345-ENG-MASTER   |  |
|---------------------|------------------|--|
| DRAWN: R.STA.MONICA | DATE:MAY.16/2017 |  |
| CHECKED:            | DATE:            |  |
| SCALE: NTS          | SHEET 1 OF 2     |  |
| DRAWING NUMBER      | ISSUE            |  |
| 345-ENG-MASTER      | 1                |  |