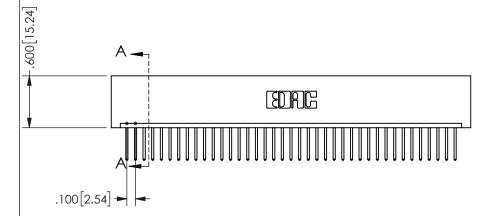

THIS IS A C.A.D. GENERATED DRAWING DO NOT MAKE MANUAL REVISIONS TO MASTER.

ISSUE NUMBER

ORIGINAL

1

CARD SLOT ACCEPTS .054" [1.37] TO .070"[1.78]-THICK PCB

<u>Contact Dimensions:</u>
523-P.C. Tail .025 Sq.(0.64 Sq.) - Tail LG=.390(9.91)
.100 (2.54) Contact Spacing x .200 (5.08) Row Spacing

345/395 SERIES CARD EDGE CONNECTOR PART NUMBER: 345-039-523-101

YOUR CONNECTION TO QUALITY & SERVICE

**EDAC INC** TORONTO, ONTARIO CANADA

THESE DRAWINGS AND SPECIFICATIONS ARE THE PROPERTY OF EDAC INC.,AND SHALL NOT BE REPRODUCED, OR COPIED OR USED AS THE BASIS FOR THE MANUFACTURE OR SALE OF APPARATUS WITHOUT WRITTEN PERMISSION.

SECTION A-A

ISSUE NUMBER ORIGINAL

1

**Contact Code 558** 

Contact Code 559

**Contact Code 560** 

INSULATOR MATERIAL: THERMOPLASTIC POLYESTER, UL 94V-0 DAP MATERIAL AVAILABLE UPON REQUEST

CONTACT MATERIAL; COPPER ALLOY