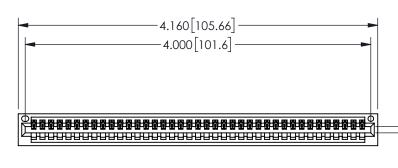

THIS IS A C.A.D. GENERATED DRAWING DO NOT MAKE MANUAL REVISIONS TO MASTER.

ISSUE NUMBER

ORIGINAL

1

CARD SLOT ACCEPTS .054" [1.37] TO .070"[1.78]-THICK PCB

<u>Contact Dimensions:</u>
523-P.C. Tail .025 Sq.(0.64 Sq.) - Tail LG=.390(9.91)
.100 (2.54) Contact Spacing x .200 (5.08) Row Spacing

345/395 SERIES CARD EDGE CONNECTOR PART NUMBER: 345-039-523-101

YOUR CONNECTION TO QUALITY & SERVICE

**EDAC INC** TORONTO, ONTARIO CANADA

THESE DRAWINGS AND SPECIFICATIONS ARE THE PROPERTY OF EDAC INC.,AND SHALL NOT BE REPRODUCED, OR COPIED OR USED AS THE BASIS FOR THE MANUFACTURE OR SALE OF APPARATUS WITHOUT WRITTEN PERMISSION.