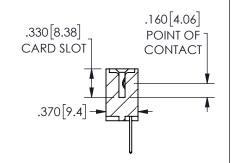

SECTION A-A

ISSUE NUMBER ORIGINAL

1

**Contact Code 558** 

Contact Code 559

**Contact Code 560** 

INSULATOR MATERIAL: THERMOPLASTIC POLYESTER, UL 94V-0 DAP MATERIAL AVAILABLE UPON REQUEST

CONTACT MATERIAL; COPPER ALLOY

CONTACT PLATING: GOLD ON THE MATING AREA, TIN PLATING ON THE CONTACT TAILS, NICKEL UNDERPLATE

## 345/395 SERIES CARD EDGE CONNECTOR CONTACT CODE 555,556,558,559,560 DIMENSIONS

YOUR CONNECTION TO QUALITY & SERVICE

**EDAC INC** TORONTO, ONTARIO CANADA

THESE DRAWINGS AND SPECIFICATIONS ARE THE PROPERTY OF EDAC INC.,AND SHALL NOT BE REPRODUCED, OR COPIED OR USED AS THE BASIS FOR THE MANUFACTURE OR SALE OF APPARATUS WITHOUT WRITTEN PERMISSION.