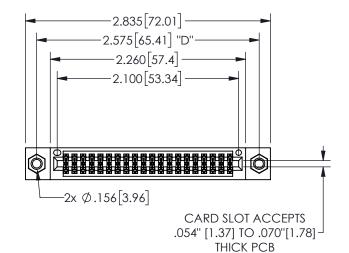

THIS IS A C.A.D. GENERATED DRAWING DO NOT MAKE MANUAL REVISIONS TO MASTER.

ISSUE NUMBER

ORIGINAL

<u>Contact Dimensions:</u>
523-P.C. Tail .025 Sq.(0.64 Sq.) - Tail LG=.390(9.91)
.100 (2.54) Contact Spacing x .200 (5.08) Row Spacing

.160 4.06 .330[8.38] POINT OF CARD SLOT CONTACT .370 9.4

345/395 SERIES CARD EDGE CONNECTOR PART NUMBER: 345-040-523-507

YOUR CONNECTION TO QUALITY & SERVICE

**EDAC INC** TORONTO, ONTARIO CANADA

THESE DRAWINGS AND SPECIFICATIONS ARE THE PROPERTY OF EDAC INC.,AND SHALL NOT BE REPRODUCED,OR COPIED OR USED AS THE BASIS FOR THE MANUFACTURE OR SALE OF APPARATUS WITHOUT WRITTEN PERMISSION.