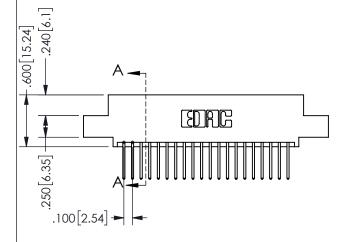

SECTION A-A

ORIGINAL 1

ISSUE NUMBER

**Contact Code 558** 

Contact Code 559

**Contact Code 560** 

INSULATOR MATERIAL: THERMOPLASTIC POLYESTER, UL 94V-0 DAP MATERIAL AVAILABLE UPON REQUEST

CONTACT MATERIAL; COPPER ALLOY CONTACT PLATING: GOLD ON THE MATING AREA, TIN PLATING ON THE CONTACT TAILS, NICKEL UNDERPLATE

345/395 SERIES CARD EDGE CONNECTOR CONTACT CODE 555,556,558,559,560 DIMENSIONS

YOUR CONNECTION TO QUALITY & SERVICE

**EDAC INC** TORONTO, ONTARIO CANADA

THESE DRAWINGS AND SPECIFICATIONS ARE THE PROPERTY OF EDAC INC.,AND SHALL NOT BE REPRODUCED, OR COPIED OR USED AS THE BASIS FOR THE MANUFACTURE OR SALE OF APPARATUS WITHOUT WRITTEN PERMISSION.