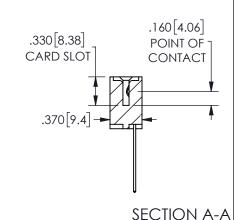

ISSUE NUMBER ORIGINAL

1

**Contact Code 558** 

Contact Code 559

**Contact Code 560** 

INSULATOR MATERIAL: THERMOPLASTIC POLYESTER, UL 94V-0 DAP MATERIAL AVAILABLE UPON REQUEST

CONTACT MATERIAL; COPPER ALLOY

CONTACT PLATING: GOLD ON THE MATING AREA, TIN PLATING ON THE CONTACT TAILS, NICKEL UNDERPLATE

## 345/395 SERIES CARD EDGE CONNECTOR CONTACT CODE 555,556,558,559,560 DIMENSIONS

YOUR CONNECTION TO QUALITY & SERVICE

**EDAC INC** TORONTO, ONTARIO CANADA

THESE DRAWINGS AND SPECIFICATIONS ARE THE PROPERTY OF EDAC INC.,AND SHALL NOT BE REPRODUCED, OR COPIED OR USED AS THE BASIS FOR THE MANUFACTURE OR SALE OF APPARATUS WITHOUT WRITTEN PERMISSION.