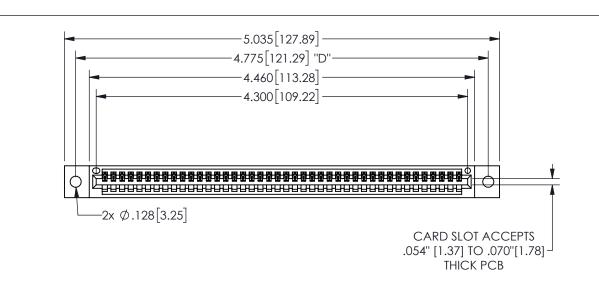

THIS IS A C.A.D. GENERATED DRAWING DO NOT MAKE MANUAL REVISIONS TO MASTER.

ORIGINAL 1

.240[6.1] 600 15.24 250 [6.35] .100 [2.54]

<u>Contact Dimensions:</u>
541-Wire Wrap .025 Sq.(0.64 Sq.) - Tail LG=.750(19.05)
.100 (2.54) Contact Spacing x .200 (5.08) Row Spacing

345/395 SERIES CARD EDGE CONNECTOR PART NUMBER: 345-042-541-402

YOUR CONNECTION TO QUALITY & SERVICE

**EDAC INC** TORONTO, ONTARIO CANADA

THESE DRAWINGS AND SPECIFICATIONS ARE THE PROPERTY OF EDAC INC.,AND SHALL NOT BE REPRODUCED, OR COPIED OR USED AS THE BASIS FOR THE MANUFACTURE OR SALE OF APPARATUS WITHOUT WRITTEN PERMISSION.