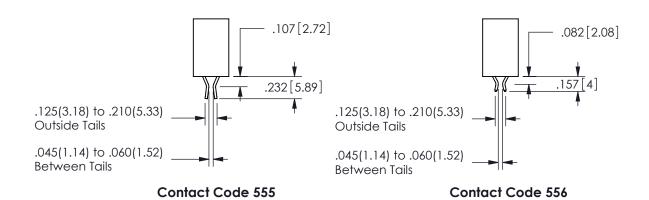

## .160 4.06 .330[8.38] POINT OF CARD SLOT CONTACT .370 9.4

<u>Contact Dimensions:</u>
560-Extender Board Bend (Code 523 Contacts)
See Sheet 2 for Contact Code 555, 556, 558, 559, 560 **Dimensions** 

345/395 SERIES CARD EDGE CONNECTOR PART NUMBER: 345-046-560-202

SECTION A-A

ISSUE NUMBER ORIGINAL

1

**Contact Code 558** 

Contact Code 559

**Contact Code 560** 

INSULATOR MATERIAL: THERMOPLASTIC POLYESTER, UL 94V-0

DAP MATERIAL AVAILABLE UPON REQUEST

CONTACT MATERIAL; COPPER ALLOY

CONTACT PLATING: GOLD ON THE MATING AREA, TIN PLATING ON THE CONTACT TAILS, NICKEL UNDERPLATE

345/395 SERIES CARD EDGE CONNECTOR CONTACT CODE 555,556,558,559,560 DIMENSIONS