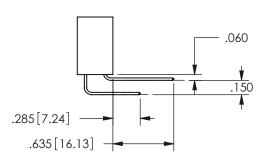

## .160 4.06 .330[8.38] POINT OF CARD SLOT CONTACT .370 9.4

<u>Contact Dimensions:</u>
560-Extender Board Bend (Code 523 Contacts)
See Sheet 2 for Contact Code 555, 556, 558, 559, 560 **Dimensions** 

345/395 SERIES CARD EDGE CONNECTOR PART NUMBER: 345-046-560-202