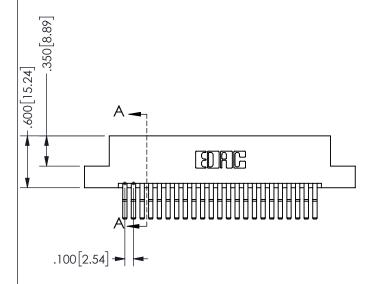

-3.135[79.63] -·2.875[73.03] "D" -2.560 65.02 2.400 60.96 -2x Ø.128[3.25] CARD SLOT ACCEPTS .054" [1.37] TO .070"[1.78] <sup>\(\)</sup>

THICK PCB

THIS IS A C.A.D. GENERATED DRAWING DO NOT MAKE MANUAL REVISIONS TO MASTER.

## .160 4.06 .330[8.38] POINT OF CARD SLOT CONTACT .370 9.4

<u>Contact Dimensions:</u>
560-Extender Board Bend (Code 523 Contacts)
See Sheet 2 for Contact Code 555, 556, 558, 559, 560 **Dimensions** 

345/395 SERIES CARD EDGE CONNECTOR PART NUMBER: 345-046-560-202