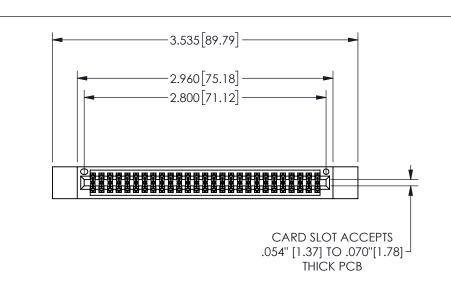

THIS IS A C.A.D. GENERATED DRAWING DO NOT MAKE MANUAL REVISIONS TO MASTER.

ISSUE NUMBER

ORIGINAL

1

.160 4.06 .330[8.38] POINT OF CARD SLOT CONTACT

-.180[4.57] 600 15.24 ROPE .250[6.35] .100[2.54]

<u>Contact Dimensions:</u>
521-P.C. Tail .025 Sq.(0.64 Sq.) - Tail LG=.150(3.81)
.100 (2.54) Contact Spacing x .200 (5.08) Row Spacing

345/395 SERIES CARD EDGE CONNECTOR PART NUMBER: 345-054-521-812

YOUR CONNECTION TO QUALITY & SERVICE

**EDAC INC** TORONTO, ONTARIO CANADA

THESE DRAWINGS AND SPECIFICATIONS ARE THE PROPERTY OF EDAC INC.,AND SHALL NOT BE REPRODUCED,OR COPIED OR USED AS THE BASIS FOR THE MANUFACTURE OR SALE OF APPARATUS WITHOUT WRITTEN PERMISSION.