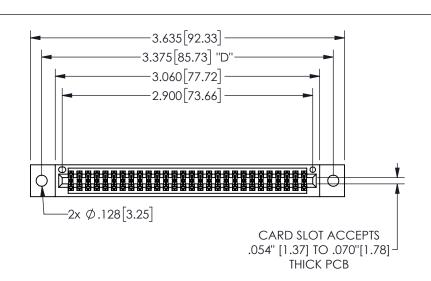

THIS IS A C.A.D. GENERATED DRAWING DO NOT MAKE MANUAL REVISIONS TO MASTER.

ISSUE NUMBER 1 ORIGINAL

.160 4.06 .330[8.38] POINT OF CARD SLOT CONTACT .370 9.4

## -.180[4.57] .600[15.24] .250[6.35] .100[2.54]

<u>Contact Dimensions:</u>
555-Extender Board Bend (Code 500 Contacts)
See Sheet 2 for Contact Code 555, 556, 558, 559, 560 **Dimensions** 

| 345/395 SERIES CARD EDGE CONNECTOR |  |
|------------------------------------|--|
| PART NUMBER: 345-056-555-802       |  |