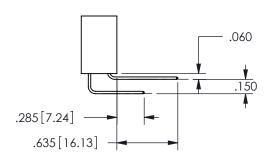

## -.180[4.57] .600[15.24] .250[6.35] .100[2.54]

<u>Contact Dimensions:</u>
555-Extender Board Bend (Code 500 Contacts)
See Sheet 2 for Contact Code 555, 556, 558, 559, 560 **Dimensions** 

| 345/395 SERIES CARD EDGE CONNECTOR |  |
|------------------------------------|--|
| PART NUMBER: 345-056-555-802       |  |

SECTION A-A

ISSUE NUMBER ORIGINAL

1

**Contact Code 558** 

Contact Code 559

**Contact Code 560** 

INSULATOR MATERIAL: THERMOPLASTIC POLYESTER, UL 94V-0

DAP MATERIAL AVAILABLE UPON REQUEST

CONTACT MATERIAL; COPPER ALLOY

CONTACT PLATING: GOLD ON THE MATING AREA, TIN PLATING ON THE CONTACT TAILS, NICKEL UNDERPLATE

345/395 SERIES CARD EDGE CONNECTOR CONTACT CODE 555,556,558,559,560 DIMENSIONS