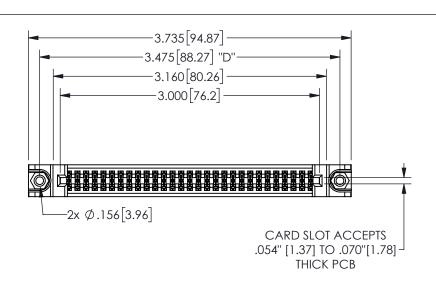

345/395 SERIES CARD EDGE CONNECTOR PART NUMBER: 345-058-540-888

YOUR CONNECTION TO QUALITY & SERVICE

**EDAC INC** TORONTO, ONTARIO CANADA

THESE DRAWINGS AND SPECIFICATIONS ARE THE PROPERTY OF EDAC INC.,AND SHALL NOT BE REPRODUCED, OR COPIED OR USED AS THE BASIS FOR THE MANUFACTURE OR SALE OF APPARATUS WITHOUT WRITTEN PERMISSION.