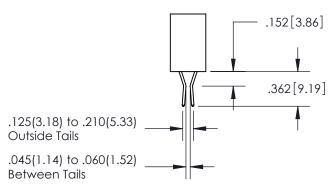

## **Contact Code 559**

Contact Code 560

- INSULATOR MATERIAL: THERMOPLASTIC POLYESTER, UL 94V-0
- DAP MATERIAL AVAILABLE UPON REQUEST
- CONTACT MATERIAL; COPPER ALLOY

CONTACT PLATING: GOLD ON THE MATING AREA, TIN PLATING ON THE CONTACT TAILS, NICKEL UNDERPLATE

\*FOR ALL OTHER SPECIFICATIONS REFER TO SHEET 3\*