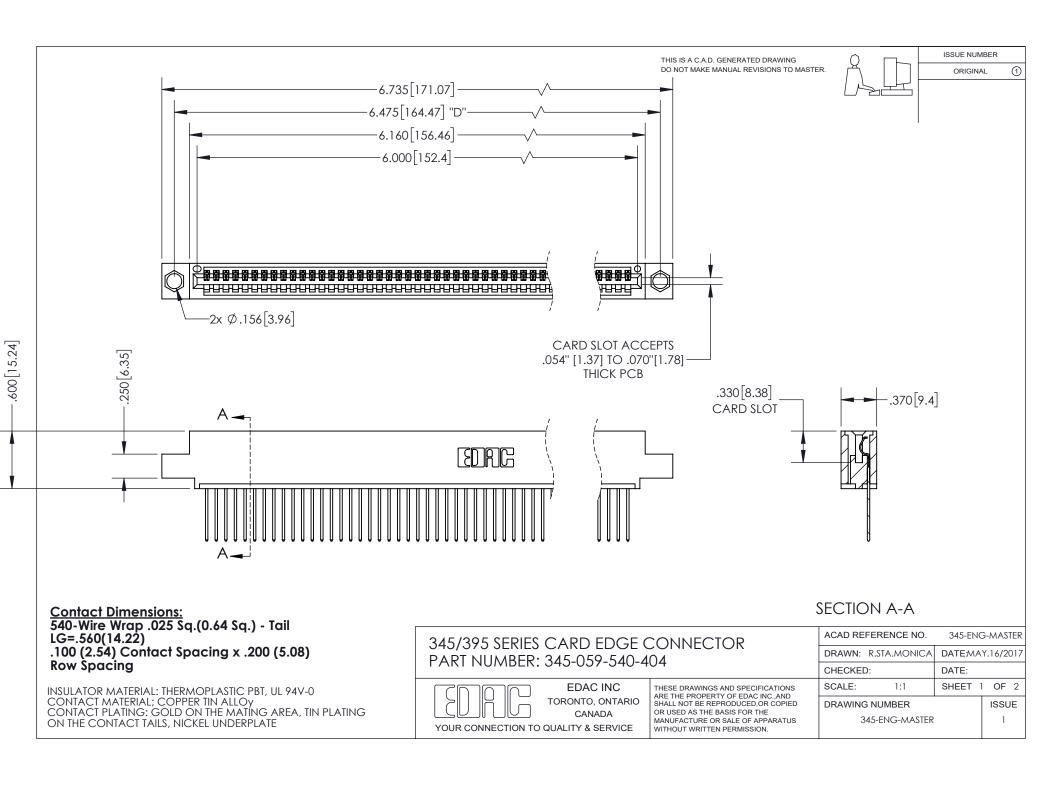

ISSUE NUMBER ORIGINAL

1

**Contact Code 558** 

## **Contact Code 559**

Contact Code 560

- INSULATOR MATERIAL: THERMOPLASTIC POLYESTER, UL 94V-0
- DAP MATERIAL AVAILABLE UPON REQUEST
- CONTACT MATERIAL; COPPER ALLOY

CONTACT PLATING: GOLD ON THE MATING AREA, TIN PLATING ON THE CONTACT TAILS, NICKEL UNDERPLATE

\*FOR ALL OTHER SPECIFICATIONS REFER TO SHEET 3\*

## 345/395 SERIES CARD EDGE CONNECTOR CONTACT CODE 555,556,558,559,560 DIMENSIONS

**EDAC INC** TORONTO, ONTARIO CANADA

THESE DRAWINGS AND SPECIFICATIONS ARE THE PROPERTY OF EDAC INC.,AND SHALL NOT BE REPRODUCED, OR COPIED OR USED AS THE BASIS FOR THE MANUFACTURE OR SALE OF APPARATUS WITHOUT WRITTEN PERMISSION.

| ACAD REFERENCE NO.  | 345-ENG-MASTER   |
|---------------------|------------------|
| DRAWN: R.STA.MONICA | DATE:MAY.16/2017 |
| CHECKED:            | DATE:            |
| SCALE: 1:1          | SHEET 2 OF 2     |
| DRAWING NUMBER      | ISSUE            |
| 345-ENG-MASTER      | 1                |