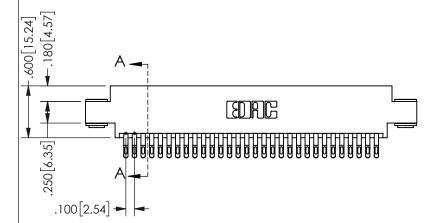

THIS IS A C.A.D. GENERATED DRAWING DO NOT MAKE MANUAL REVISIONS TO MASTER.

ISSUE NUMBER

ORIGINAL

1

.160 4.06 .330[8.38] POINT OF CARD SLOT CONTACT .370 9.4

<u>Contact Dimensions:</u>
555-Extender Board Bend (Code 500 Contacts)
See Sheet 2 for Contact Code 555, 556, 558, 559, 560 **Dimensions** 

SECTION A-A

ISSUE NUMBER ORIGINAL

1

**Contact Code 558** 

Contact Code 559

**Contact Code 560** 

INSULATOR MATERIAL: THERMOPLASTIC POLYESTER, UL 94V-0 DAP MATERIAL AVAILABLE UPON REQUEST

CONTACT MATERIAL; COPPER ALLOY

CONTACT PLATING: GOLD ON THE MATING AREA, TIN PLATING ON THE CONTACT TAILS, NICKEL UNDERPLATE