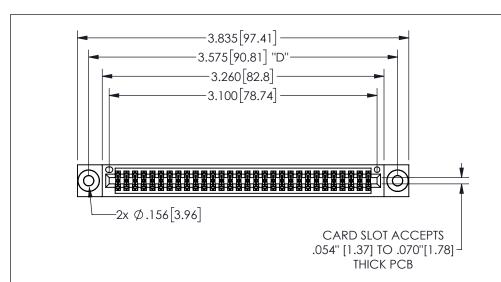

| 345/395 SERIES CARD EDGE CONNECTOR |  |
|------------------------------------|--|
| PART NUMBER: 345-060-555-803       |  |

**EDAC INC** TORONTO, ONTARIO CANADA

YOUR CONNECTION TO QUALITY & SERVICE

THESE DRAWINGS AND SPECIFICATIONS ARE THE PROPERTY OF EDAC INC.,AND SHALL NOT BE REPRODUCED, OR COPIED OR USED AS THE BASIS FOR THE MANUFACTURE OR SALE OF APPARATUS WITHOUT WRITTEN PERMISSION.

| ACAD REFERENCE NO. |              | 345-ENG-MASTER |           |
|--------------------|--------------|----------------|-----------|
| DRAWN:             | R.STA.MONICA | DATEMA         | Y.16/2017 |
| CHECKE             | D:           | DATE:          |           |
| SCALE:             | NTS          | SHEET          | OF 2      |
| DRAWING            | NUMBER       |                | ISSUE     |
| 345-ENG-MASTER     |              |                | 1         |