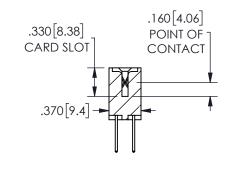

SECTION A-A

<u>Contact Dimensions:</u>
523-P.C. Tail .025 Sq.(0.64 Sq.) - Tail LG=.390(9.91)
.100 (2.54) Contact Spacing x .200 (5.08) Row Spacing

ISSUE NUMBER ORIGINAL

1

**Contact Code 558** 

Contact Code 559

**Contact Code 560** 

INSULATOR MATERIAL: THERMOPLASTIC POLYESTER, UL 94V-0 DAP MATERIAL AVAILABLE UPON REQUEST

CONTACT MATERIAL; COPPER ALLOY

CONTACT PLATING: GOLD ON THE MATING AREA, TIN PLATING ON THE CONTACT TAILS, NICKEL UNDERPLATE