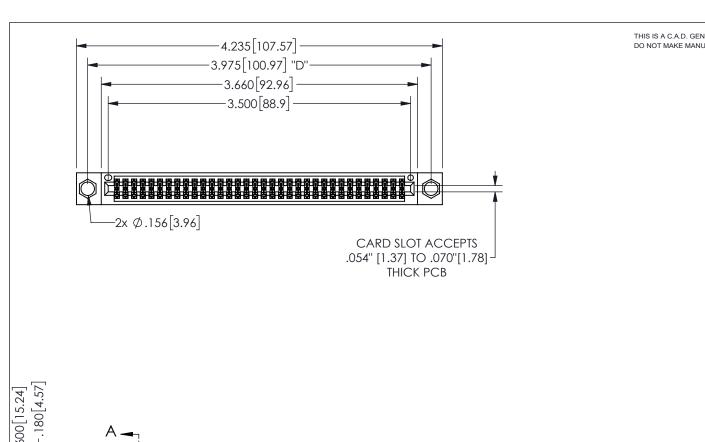

THIS IS A C.A.D. GENERATED DRAWING DO NOT MAKE MANUAL REVISIONS TO MASTER.

ISSUE NUMBER ORIGINAL 1

600 15.24 .250[6.35] .100[2.54]

> 345/395 SERIES CARD EDGE CONNECTOR PART NUMBER: 345-068-523-804

YOUR CONNECTION TO QUALITY & SERVICE

SECTION A-A

<u>Contact Dimensions:</u>
523-P.C. Tail .025 Sq.(0.64 Sq.) - Tail LG=.390(9.91)
.100 (2.54) Contact Spacing x .200 (5.08) Row Spacing

ISSUE NUMBER ORIGINAL

1

**Contact Code 558** 

Contact Code 559