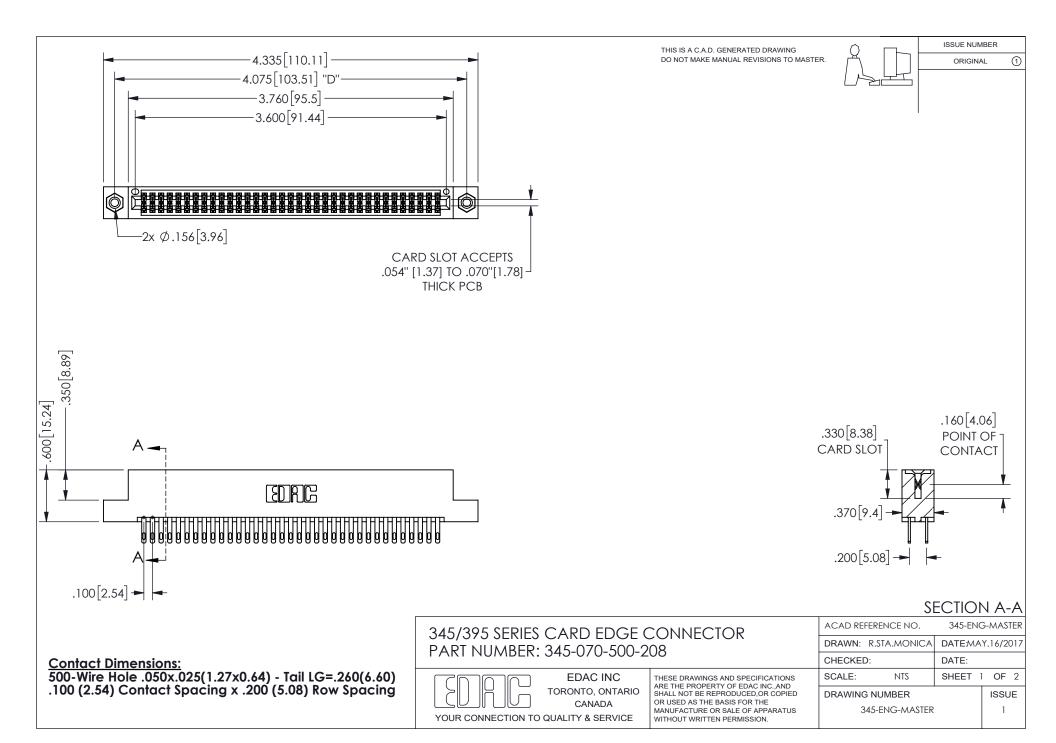

ISSUE NUMBER ORIGINAL

1

**Contact Code 558** 

Contact Code 559

Contact Code 560

INSULATOR MATERIAL: THERMOPLASTIC POLYESTER, UL 94V-0 DAP MATERIAL AVAILABLE UPON REQUEST

CONTACT MATERIAL; COPPER ALLOY

CONTACT PLATING: GOLD ON THE MATING AREA, TIN PLATING ON THE CONTACT TAILS, NICKEL UNDERPLATE

## 345/395 SERIES CARD EDGE CONNECTOR CONTACT CODE 555,556,558,559,560 DIMENSIONS

YOUR CONNECTION TO QUALITY & SERVICE

**EDAC INC** TORONTO, ONTARIO CANADA

THESE DRAWINGS AND SPECIFICATIONS ARE THE PROPERTY OF EDAC INC.,AND SHALL NOT BE REPRODUCED, OR COPIED OR USED AS THE BASIS FOR THE MANUFACTURE OR SALE OF APPARATUS WITHOUT WRITTEN PERMISSION.

| ACAD REFERENCE NO.  | 345-ENG-MASTER   |
|---------------------|------------------|
| DRAWN: R.STA.MONICA | DATE:MAY.16/2017 |
| CHECKED:            | DATE:            |
| SCALE: 1:1          | SHEET 2 OF 2     |
| DRAWING NUMBER      | ISSUE            |
| 345-ENG-MASTER      | 1                |