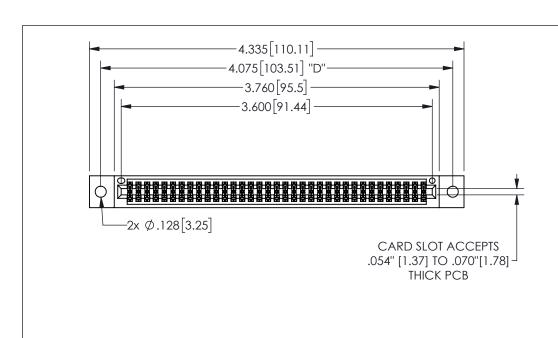

345/395 SERIES CARD EDGE CONNECTOR PART NUMBER: 345-070-540-502

YOUR CONNECTION TO QUALITY & SERVICE

**EDAC INC** TORONTO, ONTARIO CANADA

THESE DRAWINGS AND SPECIFICATIONS ARE THE PROPERTY OF EDAC INC.,AND SHALL NOT BE REPRODUCED, OR COPIED OR USED AS THE BASIS FOR THE MANUFACTURE OR SALE OF APPARATUS WITHOUT WRITTEN PERMISSION.

| ACAD REFERENCE NO.  |        | 345-ENG-MASTER  |       |
|---------------------|--------|-----------------|-------|
| DRAWN: R.STA.MONICA |        | DATEMAY.16/2017 |       |
| CHECKED:            |        | DATE:           |       |
| SCALE:              | NTS    | SHEET           | OF 2  |
| DRAWING             | NUMBER |                 | ISSUE |
| 345-ENG-MASTER      |        |                 | 1     |