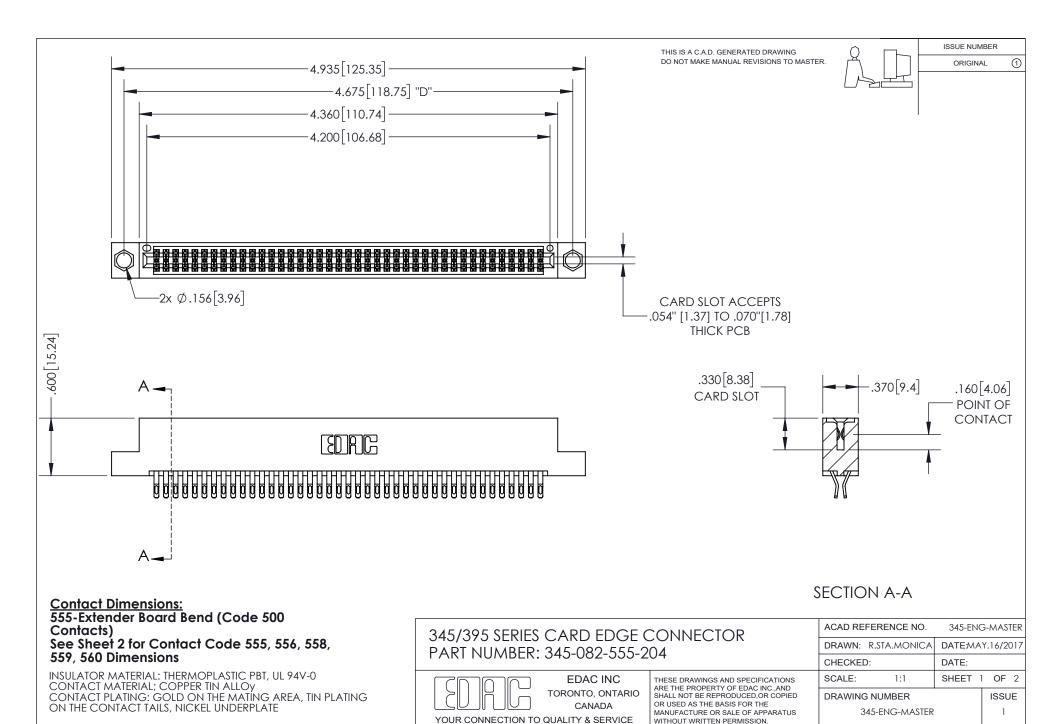

ISSUE NUMBER ORIGINAL

1

**Contact Code 558** 

**Contact Code 559** 

Contact Code 560

- INSULATOR MATERIAL: THERMOPLASTIC POLYESTER, UL 94V-0
- DAP MATERIAL AVAILABLE UPON REQUEST
- CONTACT MATERIAL; COPPER ALLOY

CONTACT PLATING: GOLD ON THE MATING AREA, TIN PLATING ON THE CONTACT TAILS, NICKEL UNDERPLATE

\*FOR ALL OTHER SPECIFICATIONS REFER TO SHEET 3\*