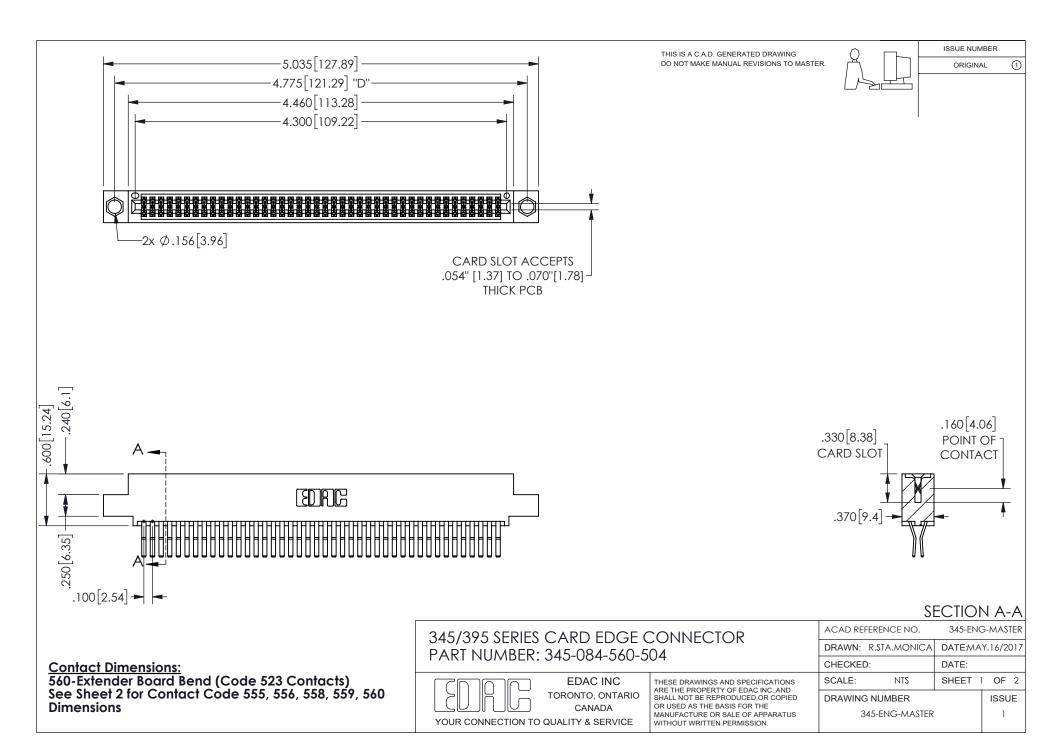

ISSUE NUMBER ORIGINAL

1









**Contact Code 558** 

Contact Code 559

Contact Code 560

INSULATOR MATERIAL: THERMOPLASTIC POLYESTER, UL 94V-0 DAP MATERIAL AVAILABLE UPON REQUEST

CONTACT MATERIAL; COPPER ALLOY

CONTACT PLATING: GOLD ON THE MATING AREA, TIN PLATING ON THE CONTACT TAILS, NICKEL UNDERPLATE

## 345/395 SERIES CARD EDGE CONNECTOR CONTACT CODE 555,556,558,559,560 DIMENSIONS

YOUR CONNECTION TO QUALITY & SERVICE

**EDAC INC** TORONTO, ONTARIO CANADA

THESE DRAWINGS AND SPECIFICATIONS ARE THE PROPERTY OF EDAC INC.,AND SHALL NOT BE REPRODUCED, OR COPIED OR USED AS THE BASIS FOR THE MANUFACTURE OR SALE OF APPARATUS WITHOUT WRITTEN PERMISSION.

| ACAD REFERENCE NO.  | 345-ENG-MASTER   |
|---------------------|------------------|
| DRAWN: R.STA.MONICA | DATE:MAY.16/2017 |
| C