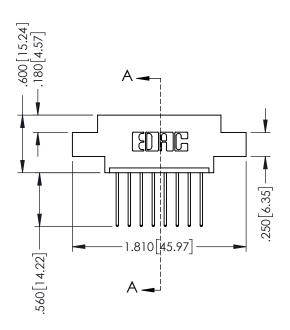

.330 [8.38] Slot Depth .160 [4.06] Point of Contact

SECTION A-A

ISSUE NUMBER ORIGINAL 1

## **Contact Code 555**

## **Contact Code 556**

INSULATOR MATERIAL: THERMOPLASTIC POLYESTER, UL 94V-0 CONTACT MATERIAL; COPPER, NICKEL, TIN ALLOY CA-725 CONTACT PLATING: GOLD ON THE MATING AREA, TIN-LEAD

ON THE CONTACT TAILS, NICKEL UNDERPLATE

## 346/396 SERIES CARD EDGE CONNECTOR CONTACT CODE 555,556,558,559,560 DIMENSIONS

YOUR CONNECTION TO QUALITY & SERVICE

**EDAC INC** TORONTO, ONTARIO CANADA

THESE DRAWINGS AND SPECIFICATIONS ARE THE PROPERTY OF EDAC INC.,AND SHALL NOT BE REPRODUCED, OR COPIED OR USED AS THE BASIS FOR THE MANUFACTURE OR SALE OF APPARATUS WITHOUT WRITTEN PERMISSION.

|  | ACAD REFERENCE NO. | 346-ENG-MASTER   |  |
|--|--------------------|------------------|--|
|  | DRAWN: J.LEE       | DATE: APR. 22/09 |  |
|  | CHECKED:           | DATE:            |  |
|  | SCALE: 1:1         | SHEET 2 OF 2     |  |
|  | DRAWING NUMBER     | ISSUE            |  |
|  | 346-ENG-MASTER     | 1                |  |