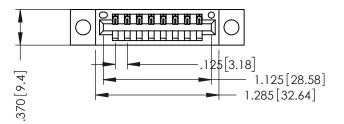

THIS IS A C.A.D. GENERATED DRAWING DO NOT MAKE MANUAL REVISIONS TO MASTER.

ISSUE NUMBER

ORIGINAL

1

INSULATOR MATERIAL: THERMOPLASTIC POLYESTER, UL 94V-0 CONTACT MATERIAL; COPPER, NICKEL, TIN ALLOY CA-725 CONTACT PLATING: GOLD ON THE MATING AREA, TIN-LEAD ON THE CONTACT TAILS, NICKEL UNDERPLATE

346/396 SERIES CARD EDGE CONNECTOR PART NUMBER: 346-008-540-604

YOUR CONNECTION TO QUALITY & SERVICE

**EDAC INC** TORONTO, ONTARIO CANADA

THESE DRAWINGS AND SPECIFICATIONS ARE THE PROPERTY OF EDAC INC.,AND SHALL NOT BE REPRODUCED,OR COPIED OR USED AS THE BASIS FOR THE MANUFACTURE OR SALE OF APPARATUS WITHOUT WRITTEN PERMISSION.

| ACAD REFERENCE NO. |       | 346-ENG-MASTER |           |
|--------------------|-------|----------------|-----------|
| DRAWN: .           | J.LEE | DATE: AF       | PR. 22/09 |
| CHECKED:           |       | DATE:          |           |
| SCALE:             | 1:1   | SHEET 1        | OF 2      |
| DRAWING NUMBER     |       |                | ISSUE     |
| 346-ENG-MASTER     |       |                | 1         |