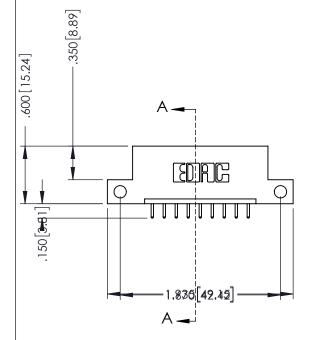

## 346/396 SERIES CARD EDGE CONNECTOR CONTACT CODE 555,556,558,559,560 DIMENSIONS

YOUR CONNECTION TO QUALITY & SERVICE

**EDAC INC** TORONTO, ONTARIO CANADA

THESE DRAWINGS AND SPECIFICATIONS ARE THE PROPERTY OF EDAC INC.,AND SHALL NOT BE REPRODUCED, OR COPIED OR USED AS THE BASIS FOR THE MANUFACTURE OR SALE OF APPARATUS WITHOUT WRITTEN PERMISSION.