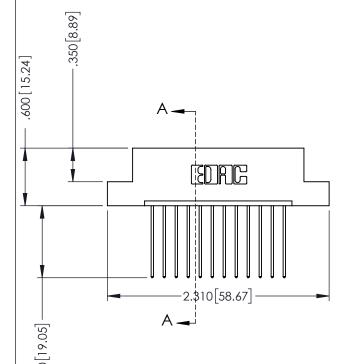

## 346/396 SERIES CARD EDGE CONNECTOR CONTACT CODE 555,556,558,559,560 DIMENSIONS

YOUR CONNECTION TO QUALITY & SERVICE

**EDAC INC** TORONTO, ONTARIO CANADA

THESE DRAWINGS AND SPECIFICATIONS ARE THE PROPERTY OF EDAC INC.,AND SHALL NOT BE REPRODUCED, OR COPIED OR USED AS THE BASIS FOR THE MANUFACTURE OR SALE OF APPARATUS WITHOUT WRITTEN PERMISSION.

|   | ACAD REFERENCE NO. | 346-ENG-MASTER   |
|---|--------------------|------------------|
|   | DRAWN: J.LEE       | DATE: APR. 22/09 |
| • | CHECKED:           | DATE:            |
|   | SCALE: 1:1         | SHEET 2 OF 2     |
|   | DRAWING NUMBER     | ISSUE            |
|   | 346-ENG-MASTER     | 1                |