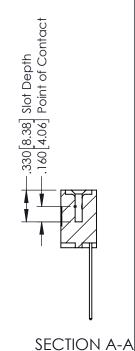

## **Contact Code 555**

## **Contact Code 556**

INSULATOR MATERIAL: THERMOPLASTIC POLYESTER, UL 94V-0 CONTACT MATERIAL; COPPER, NICKEL, TIN ALLOY CA-725 CONTACT PLATING: GOLD ON THE MATING AREA, TIN-LEAD

ON THE CONTACT TAILS, NICKEL UNDERPLATE