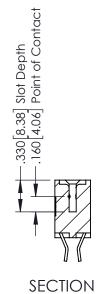

N THE MATING AREA, TIN-LEAD ON THE CONTACT TAILS, NICKEL UNDERPLATE

YOUR CONNECTION TO QUALITY & SERVICE

**EDAC INC** TORONTO, ONTARIO CANADA

346/396 SERIES CARD EDGE CONNECTOR

PART NUMBER: 346-012-555-212

THESE DRAWINGS AND SPECIFICATIONS ARE THE PROPERTY OF EDAC INC., AND SHALL NOT BE REPRODUCED,OR COPIED OR USED AS THE BASIS FOR THE MANUFACTURE OR SALE OF APPARATUS WITHOUT WRITTEN PERMISSION.

|  | ACAD REFERENCE NO. |       | 346-ENG-MASTER |           |
|--|--------------------|-------|----------------|-----------|
|  | DRAWN:             | J.LEE | DATE: AF       | PR. 22/09 |
|  | CHECKED:           |       | DATE:          |           |
|  | SCALE:             | 1:1   | SHEET          | OF 2      |
|  | DRAWING NUMBER     |       |                | ISSUE     |

346-ENG-MASTER



**SECTION A-A** 



ISSUE NUMBER ORIGINAL 1



## **Contact Code 555**

## **Contact Code 556**



INSULATOR MATERIAL: THERMOPLASTIC POLYESTER, UL 94V-0 CONTACT MATERIAL; COPPER, NICKEL, TIN ALLOY CA-725 CONTACT PLATING: GOLD ON THE MATING AREA, TIN-LEAD

ON THE CONTACT TAILS, NICKEL UNDERPLATE

## 346/396 SERIES CARD EDGE CONNECTOR CONTACT CODE 555,556,558,559,560 DIMENSIONS

YOUR CONNECTION TO QUALITY & SERVICE

**EDAC INC** TORONTO, ONTARIO CANADA

THESE DRAWINGS AND SPECIFICATIONS ARE THE PROPERTY OF EDAC INC.,AND SHALL NOT BE REPRODUCED, OR COPIED OR USED AS THE BASIS FOR THE MANUFACTURE OR SALE OF APPARATUS WITHOUT WRITTEN PERMISSION.

|   | ACAD REFERENCE NO. | 346-ENG-MASTER   |  |
|---|--------------------|------------------|--|
|   | DRAWN: J.LEE       | DATE: APR. 22/09 |  |
|