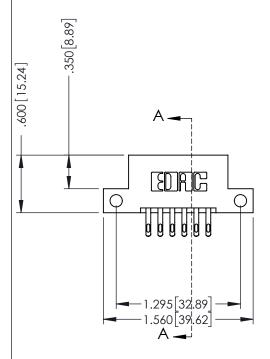

## **Contact Code 556**

INSULATOR MATERIAL: THERMOPLASTIC POLYESTER, UL 94V-0 CONTACT MATERIAL; COPPER, NICKEL, TIN ALLOY CA-725 CONTACT PLATING: GOLD ON THE MATING AREA, TIN-LEAD

ON THE CONTACT TAILS, NICKEL UNDERPLATE

## 346/396 SERIES CARD EDGE CONNECTOR CONTACT CODE 555,556,558,559,560 DIMENSIONS

YOUR CONNECTION TO QUALITY & SERVICE

**EDAC INC** TORONTO, ONTARIO CANADA

THESE DRAWINGS AND SPECIFICATIONS ARE THE PROPERTY OF EDAC INC.,AND SHALL NOT BE REPRODUCED, OR COPIED OR USED AS THE BASIS FOR THE MANUFACTURE OR SALE OF APPARATUS WITHOUT WRITTEN PERMISSION.