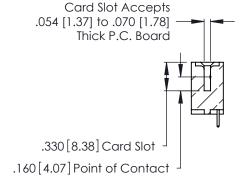

**Contact Code 560** 

INSULATOR MATERIAL: THERMOPLASTIC POLYESTER, UL 94V-0 CONTACT MATERIAL; COPPER, NICKEL, TIN ALLOY CA-725 CONTACT PLATING: GOLD ON THE MATING AREA, TIN-LEAD

ON THE CONTACT TAILS, NICKEL UNDERPLATE

346/396 SERIES CARD EDGE CONNECTOR CONTACT CODE 555,556,558,559,560 DIMENSIONS

YOUR CONNECTION TO QUALITY & SERVICE

**EDAC INC** TORONTO, ONTARIO CANADA

THESE DRAWINGS AND SPECIFICATIONS ARE THE PROPERTY OF EDAC INC.,AND SHALL NOT BE REPRODUCED, OR COPIED OR USED AS THE BASIS FOR THE MANUFACTURE OR SALE OF APPARATUS WITHOUT WRITTEN PERMISSION.