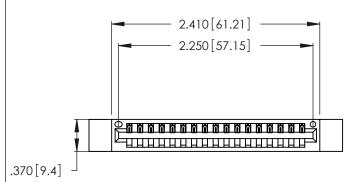

<u>Contact Dimensions:</u>
521-P.C. Tail .025 Sq. (0.64 Sq.) - Tail LG. =.150 (3.81)
.125 (3.18) Contact Spacing x .250 (6.35) Row Spacing

- INSULATOR MATERIAL: THERMOPLASTIC POLYESTER, UL 94V-0 CONTACT MATERIAL; COPPER, NICKEL, TIN ALLOY CA-725
- CONTACT PLATING: GOLD ON THE MATING AREA, TIN-LEAD ON THE CONTACT TAILS, NICKEL UNDERPLATE

THIS IS A C.A.D. GENERATED DRAWING DO NOT MAKE MANUAL REVISIONS TO MASTER.

| 346/396 SERIES CARD EDGE CONNECTOR | 2 |
|------------------------------------|---|
| PART NUMBER: 346-017-521-112       |   |