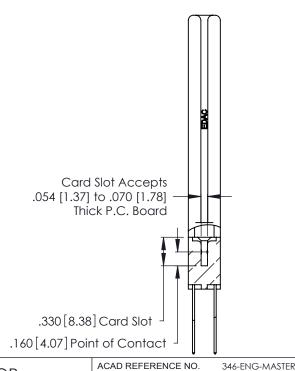

J.LEE

DATE: APR. 22/09

THIS IS A C.A.D. GENERATED DRAWING DO NOT MAKE MANUAL REVISIONS TO MASTER.

ISSUE NUMBER

ORIGINAL

1

**Contact Code 555** 

Contact Code 556

**Contact Code 558** 

**Contact Code 559** 

**Contact Code 560** 

INSULATOR MATERIAL: THERMOPLASTIC POLYESTER, UL 94V-0 CONTACT MATERIAL; COPPER, NICKEL, TIN ALLOY CA-725 CONTACT PLATING: GOLD ON THE MATING AREA, TIN-LEAD

ON THE CONTACT TAILS, NICKEL UNDERPLATE

346/396 SERIES CARD EDGE CONNECTOR CONTACT CODE 555,556,558,559,560 DIMENSIONS

YOUR CONNECTION TO QUALITY & SERVICE

**EDAC INC** TORONTO, ONTARIO CANADA

THESE DRAWINGS AND SPECIFICATIONS ARE THE PROPERTY OF EDAC INC.,AND SHALL NOT BE REPRODUCED, OR COPIED OR USED AS THE BASIS FOR THE MANUFACTURE OR SALE OF APPARATUS WITHOUT WRITTEN PERMISSION.

|          | ACAD REFERENCE NO. | 346-ENG-MASTER   |  |  |
|----------|--------------------|------------------|--|--|
| <b>.</b> | DRAWN: J.LEE       | DATE: APR. 22/09 |  |  |
|          | CHECKED:           | DATE:            |  |  |
|          | SCALE: 1:1         | SHEET 2 OF 2     |  |  |
|          | DRAWING NUMBER     | ISSUE            |  |  |
|          | 346-ENG-MASTER     | 1                |  |  |