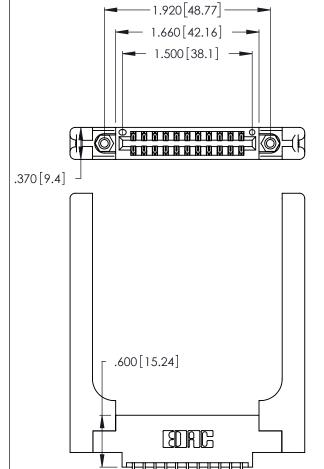

<u>Contact Dimensions:</u>
541-Wire Wrap .025 Sq. (0.64 Sq.) - Tail LG. =.750 (19.05)
.125 (3.18) Contact Spacing x .250 (6.35) Row Spacing

- INSULATOR MATERIAL: THERMOPLASTIC POLYESTER, UL 94V-0 CONTACT MATERIAL; COPPER, NICKEL, TIN ALLOY CA-725
- CONTACT PLATING: GOLD ON THE MATING AREA, TIN-LEAD ON THE CONTACT TAILS, NICKEL UNDERPLATE

THIS IS A C.A.D. GENERATED DRAWING DO NOT MAKE MANUAL REVISIONS TO MASTER.

ISSUE NUMBER

ORIGINAL

1

DRAWN:

346/396 SERIES CARD EDGE CONNECTOR PART NUMBER: 346-022-541-858

**EDAC INC** TORONTO, ONTARIO CANADA

THESE DRAWINGS AND SPECIFICATIONS ARE THE PROPERTY OF EDAC INC.,AND SHALL NOT BE REPRODUCED, OR COPIED OR USED AS THE BASIS FOR THE MANUFACTURE OR SALE OF APPARATUS WITHOUT WRITTEN PERMISSION.

| CHECKED:       |       | DATE: |   |       |   |
|----------------|-------|-------|---|-------|---|
| SCALE:         | N.T.S | SHEET | 1 | OF    | 2 |
| DRAWING NUMBER |       |       |   | ISSUE |   |
| 346-ENG-MASTER |       |       |   | 1     |   |
| I              |       |       | 1 |       |   |