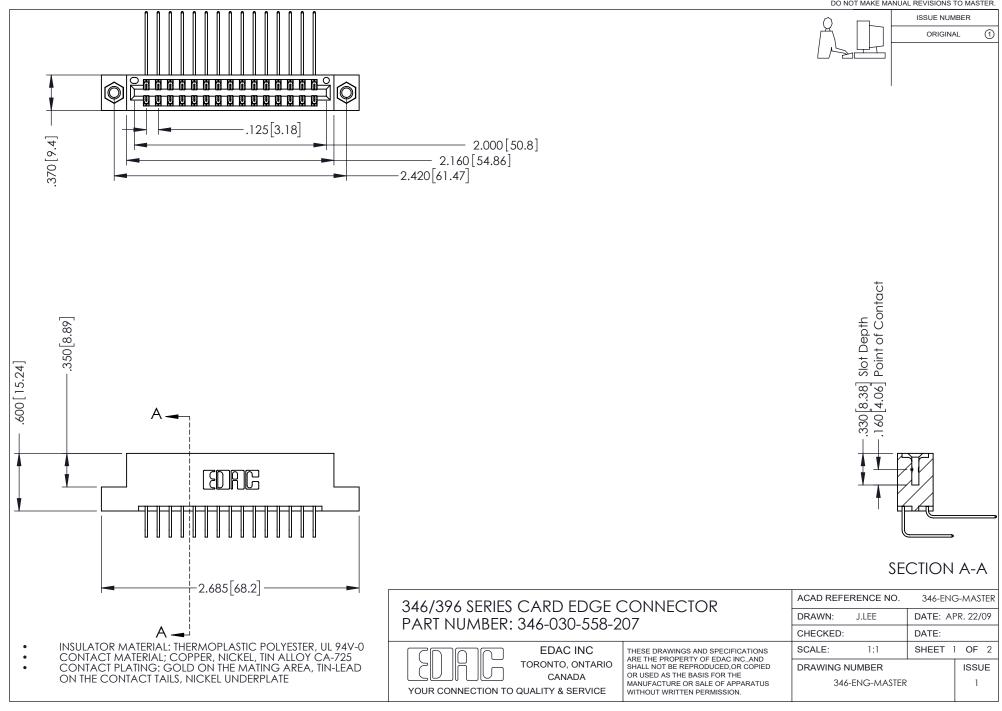

## **Contact Code 556**

INSULATOR MATERIAL: THERMOPLASTIC POLYESTER, UL 94V-0 CONTACT MATERIAL; COPPER, NICKEL, TIN ALLOY CA-725 CONTACT PLATING: GOLD ON THE MATING AREA, TIN-LEAD

ON THE CONTACT TAILS, NICKEL UNDERPLATE

## 346/396 SERIES CARD EDGE CONNECTOR CONTACT CODE 555,556,558,559,560 DIMENSIONS

YOUR CONNECTION TO QUALITY & SERVICE

**EDAC INC** TORONTO, ONTARIO CANADA

THESE DRAWINGS AND SPECIFICATIONS ARE THE PROPERTY OF EDAC INC.,AND SHALL NOT BE REPRODUCED, OR COPIED OR USED AS THE BASIS FOR THE MANUFACTURE OR SALE OF APPARATUS WITHOUT WRITTEN PERMISSION.