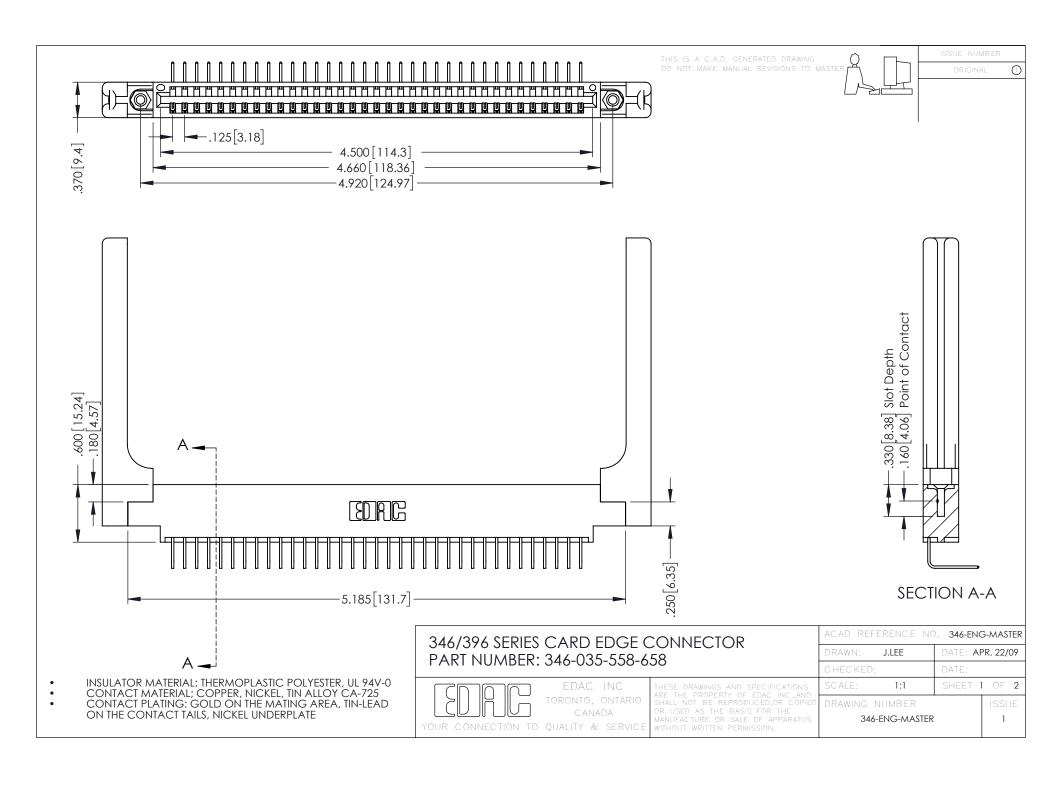

**Contact Code 555** 

**Contact Code 556** 

INSULATOR MATERIAL: THERMOPLASTIC POLYESTER, UL 94V-0 CONTACT MATERIAL; COPPER, NICKEL, TIN ALLOY CA-725

CONTACT PLATING: GOLD ON THE MATING AREA, TIN-LEAD ON THE CONTACT TAILS, NICKEL UNDERPLATE

## 346/396 SERIES CARD EDGE CONNECTOR CONTACT CODE 555,556,558,559,560 DIMENSIONS

YOUR CONNECTION TO QUALITY & SERVICE

|   | ACAD REFERENCE NO. 346-ENG-MASTER |                  |
|---|-----------------------------------|------------------|
|   | DRAWN: J.LEE                      | DATE: APR. 22/09 |
|   | CHECKED:                          | DATE:            |
|   | SCALE: 1:1                        | SHEET 2 OF 2     |
| D | DRAWING NUMBER                    | ISSUE            |