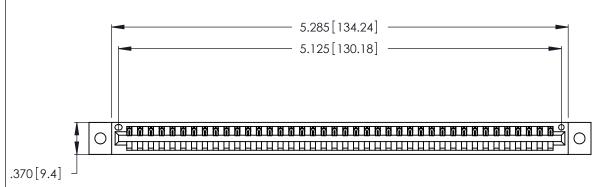

<u>Contact Dimensions:</u>
526-P.C. Tail .018 Sq. (0.46 Sq.) - Tail LG. =.350 (8.89)
.125 (3.18) Contact Spacing x .250 (6.35) Row Spacing

THIS IS A C.A.D. GENERATED DRAWING DO NOT MAKE MANUAL REVISIONS TO MASTER.

346/396 SERIES CARD EDGE CONNECTOR PART NUMBER: 346-040-526-602

**EDAC INC** TORONTO, ONTARIO CANADA

THESE DRAWINGS AND SPECIFICATIONS ARE THE PROPERTY OF EDAC INC., AND SHALL NOT BE REPRODUCED, OR COPIED OR USED AS THE BASIS FOR THE MANUFACTURE OR SALE OF APPARATUS WITHOUT WRITTEN PERMISSION.