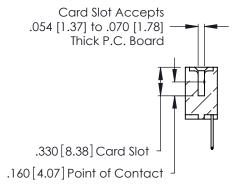

Contact Code 560

INSULATOR MATERIAL: THERMOPLASTIC POLYESTER, UL 94V-0 CONTACT MATERIAL; COPPER, NICKEL, TIN ALLOY CA-725 CONTACT PLATING: GOLD ON THE MATING AREA, TIN-LEAD

ON THE CONTACT TAILS, NICKEL UNDERPLATE

346/396 SERIES CARD EDGE CONNECTOR CONTACT CODE 555,556,558,559,560 DIMENSIONS

YOUR CONNECTION TO QUALITY & SERVICE

**EDAC INC** TORONTO, ONTARIO CANADA

THESE DRAWINGS AND SPECIFICATIONS ARE THE PROPERTY OF EDAC INC.,AND SHALL NOT BE REPRODUCED, OR COPIED OR USED AS THE BASIS FOR THE MANUFACTURE OR SALE OF APPARATUS WITHOUT WRITTEN PERMISSION.