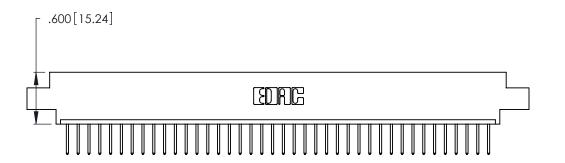

<u>Contact Dimensions:</u>
526-P.C. Tail .018 Sq. (0.46 Sq.) - Tail LG. =.350 (8.89)
.125 (3.18) Contact Spacing x .250 (6.35) Row Spacing

THIS IS A C.A.D. GENERATED DRAWING DO NOT MAKE MANUAL REVISIONS TO MASTER.

346/396 SERIES CARD EDGE CONNECTOR PART NUMBER: 346-040-526-602

**EDAC INC** TORONTO, ONTARIO CANADA

THESE DRAWINGS AND SPECIFICATIONS ARE THE PROPERTY OF EDAC INC., AND SHALL NOT BE REPRODUCED, OR COPIED OR USED AS THE BASIS FOR THE MANUFACTURE OR SALE OF APPARATUS WITHOUT WRITTEN PERMISSION.