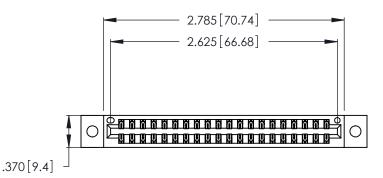

<u>Contact Dimensions:</u>
540-Wire Wrap .025 Sq. (0.64 Sq.) - Tail LG. =.560 (14.22)
.125 (3.18) Contact Spacing x .250 (6.35) Row Spacing

- INSULATOR MATERIAL: THERMOPLASTIC POLYESTER, UL 94V-0 CONTACT MATERIAL; COPPER, NICKEL, TIN ALLOY CA-725
- CONTACT PLATING: GOLD ON THE MATING AREA, TIN-LEAD ON THE CONTACT TAILS, NICKEL UNDERPLATE

THIS IS A C.A.D. GENERATED DRAWING DO NOT MAKE MANUAL REVISIONS TO MASTER.

1

346/396 SERIES CARD EDGE CONNECTOR PART NUMBER: 346-040-540-202

**EDAC INC** TORONTO, ONTARIO CANADA

THESE DRAWINGS AND SPECIFICATIONS ARE THE PROPERTY OF EDAC INC., AND SHALL NOT BE REPRODUCED, OR COPIED OR USED AS THE BASIS FOR THE MANUFACTURE OR SALE OF APPARATUS WITHOUT WRITTEN PERMISSION.