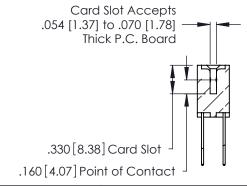

THIS IS A C.A.D. GENERATED DRAWING DO NOT MAKE MANUAL REVISIONS TO MASTER.

ISSUE NUMBER

ORIGINAL

1

**Contact Code 555** 

Contact Code 556

**Contact Code 558** 

**Contact Code 559** 

Contact Code 560

INSULATOR MATERIAL: THERMOPLASTIC POLYESTER, UL 94V-0 CONTACT MATERIAL; COPPER, NICKEL, TIN ALLOY CA-725 CONTACT PLATING: GOLD ON THE MATING AREA, TIN-LEAD

ON THE CONTACT TAILS, NICKEL UNDERPLATE

346/396 SERIES CARD EDGE CONNECTOR CONTACT CODE 555,556,558,559,560 DIMENSIONS

YOUR CONNECTION TO QUALITY & SERVICE

**EDAC INC** TORONTO, ONTARIO CANADA

THESE DRAWINGS AND SPECIFICATIONS ARE THE PROPERTY OF EDAC INC.,AND SHALL NOT BE REPRODUCED, OR COPIED OR USED AS THE BASIS FOR THE MANUFACTURE OR SALE OF APPARATUS WITHOUT WRITTEN PERMISSION.