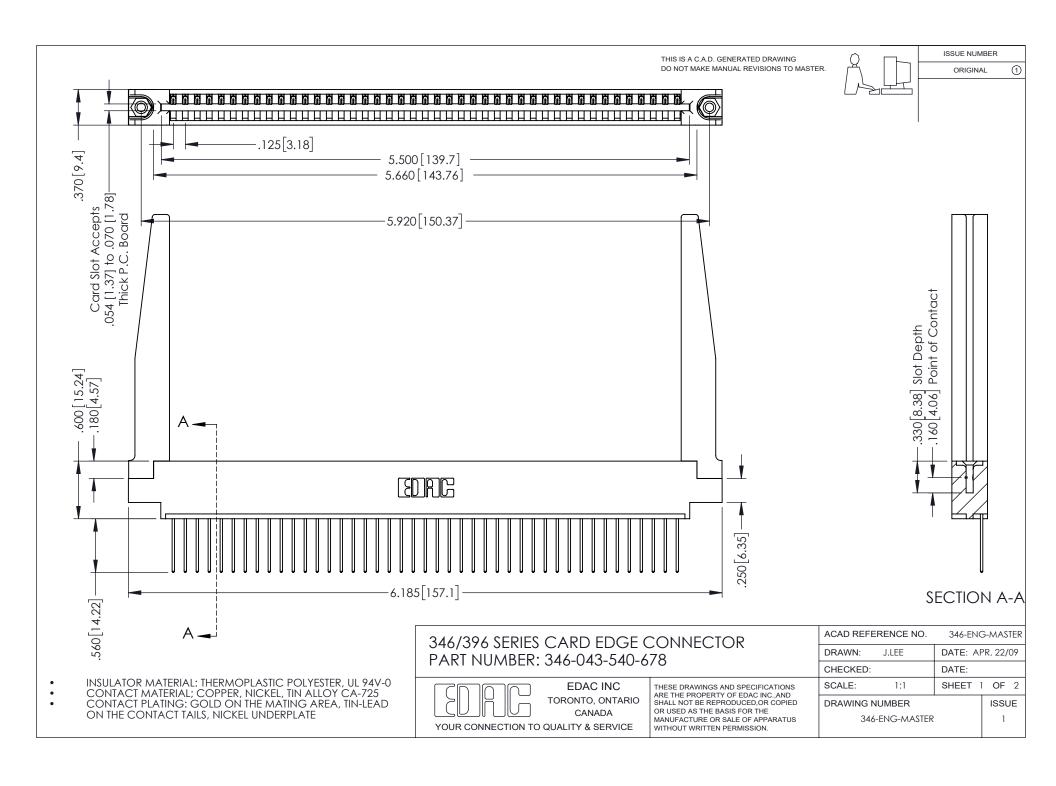

## **Contact Code 556**

INSULATOR MATERIAL: THERMOPLASTIC POLYESTER, UL 94V-0 CONTACT MATERIAL; COPPER, NICKEL, TIN ALLOY CA-725 CONTACT PLATING: GOLD ON THE MATING AREA, TIN-LEAD

ON THE CONTACT TAILS, NICKEL UNDERPLATE

## 346/396 SERIES CARD EDGE CONNECTOR CONTACT CODE 555,556,558,559,560 DIMENSIONS

YOUR CONNECTION TO QUALITY & SERVICE

**EDAC INC** TORONTO, ONTARIO CANADA

THESE DRAWINGS AND SPECIFICATIONS ARE THE PROPERTY OF EDAC INC.,AND SHALL NOT BE REPRODUCED, OR COPIED OR USED AS THE BASIS FOR THE MANUFACTURE OR SALE OF APPARATUS WITHOUT WRITTEN PERMISSION.