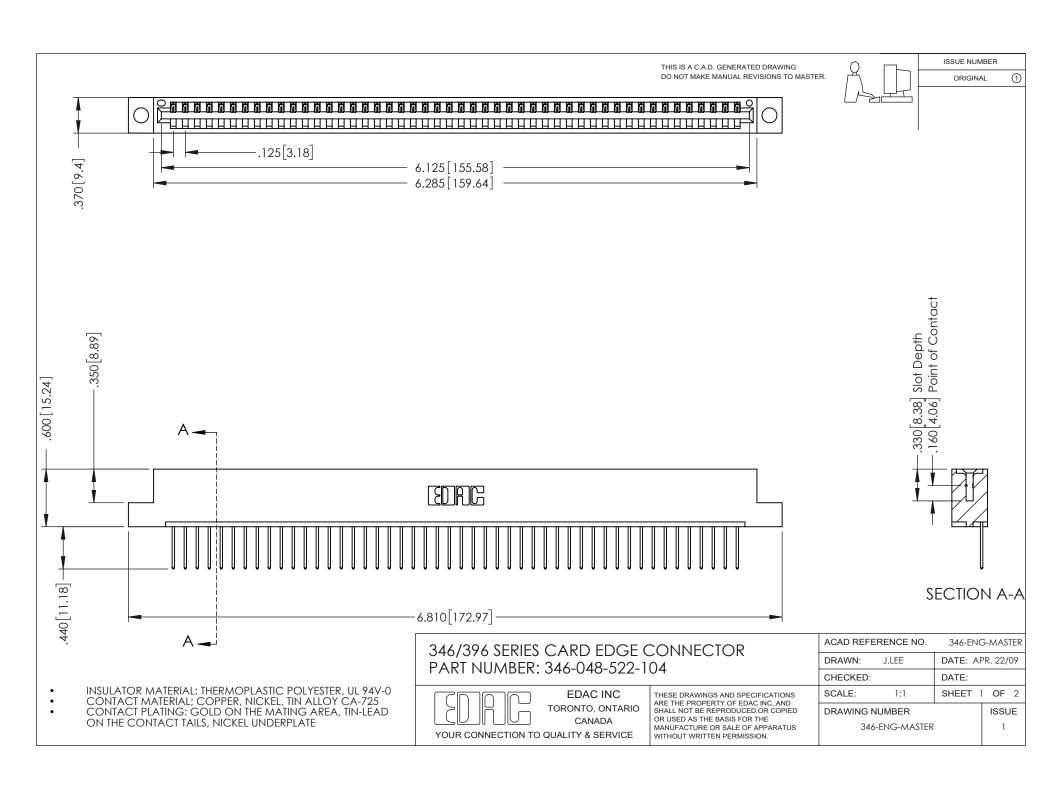

## **Contact Code 556**

INSULATOR MATERIAL: THERMOPLASTIC POLYESTER, UL 94V-0 CONTACT MATERIAL; COPPER, NICKEL, TIN ALLOY CA-725 CONTACT PLATING: GOLD ON THE MATING AREA, TIN-LEAD

ON THE CONTACT TAILS, NICKEL UNDERPLATE

## 346/396 SERIES CARD EDGE CONNECTOR CONTACT CODE 555,556,558,559,560 DIMENSIONS

YOUR CONNECTION TO QUALITY & SERVICE

**EDAC INC** TORONTO, ONTARIO CANADA

THESE DRAWINGS AND SPECIFICATIONS ARE THE PROPERTY OF EDAC INC.,AND SHALL NOT BE REPRODUCED, OR COPIED OR USED AS THE BASIS FOR THE MANUFACTURE OR SALE OF APPARATUS WITHOUT WRITTEN PERMISSION.