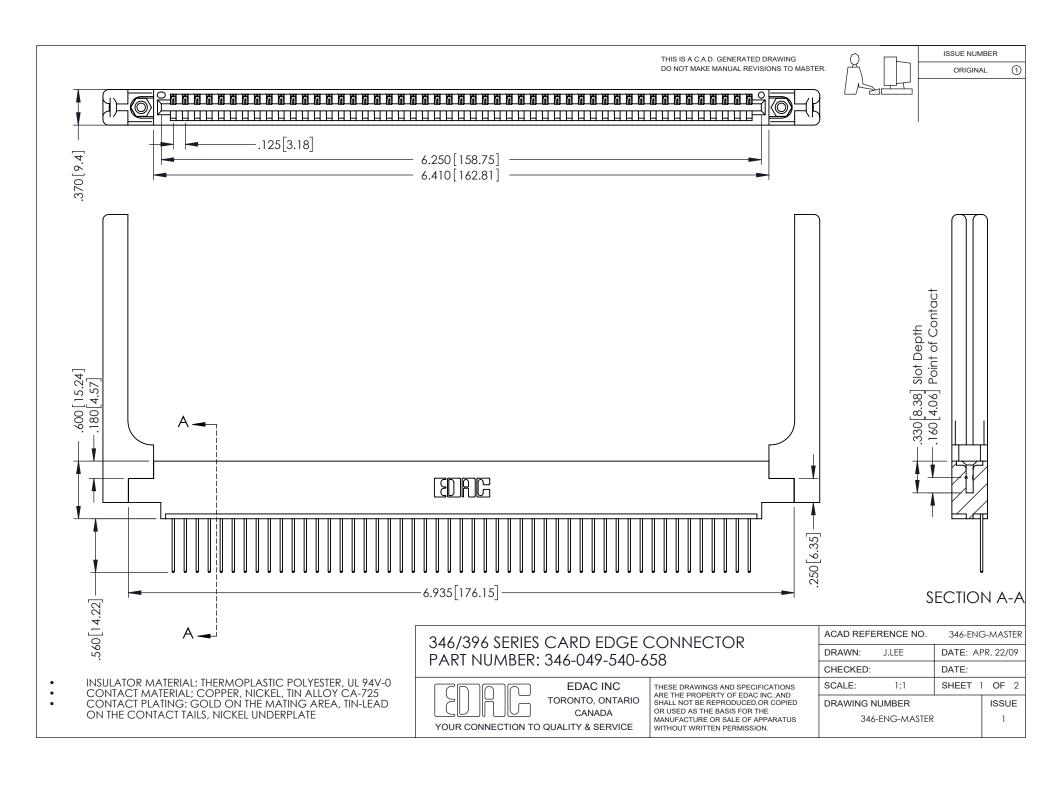

## **Contact Code 556**

INSULATOR MATERIAL: THERMOPLASTIC POLYESTER, UL 94V-0 CONTACT MATERIAL; COPPER, NICKEL, TIN ALLOY CA-725 CONTACT PLATING: GOLD ON THE MATING AREA, TIN-LEAD

ON THE CONTACT TAILS, NICKEL UNDERPLATE

## 346/396 SERIES CARD EDGE CONNECTOR CONTACT CODE 555,556,558,559,560 DIMENSIONS

YOUR CONNECTION TO QUALITY & SERVICE

**EDAC INC** TORONTO, ONTARIO CANADA

THESE DRAWINGS AND SPECIFICATIONS ARE THE PROPERTY OF EDAC INC.,AND SHALL NOT BE REPRODUCED, OR COPIED OR USED AS THE BASIS FOR THE MANUFACTURE OR SALE OF APPARATUS WITHOUT WRITTEN PERMISSION.