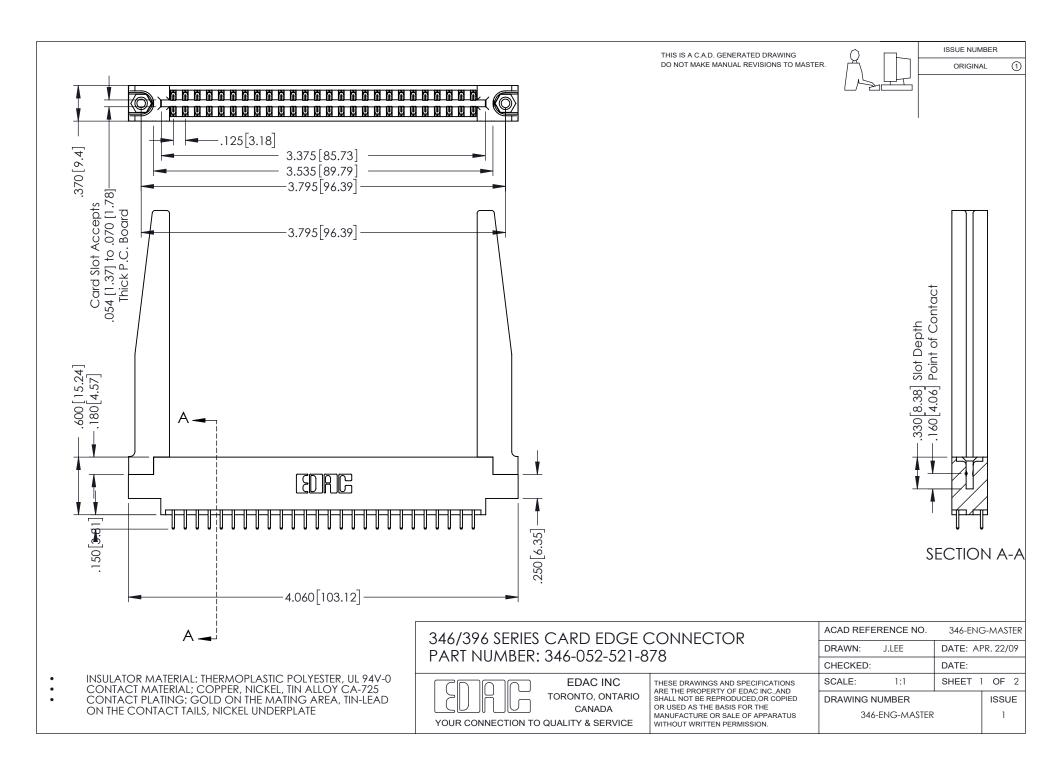

## **Contact Code 556**

INSULATOR MATERIAL: THERMOPLASTIC POLYESTER, UL 94V-0 CONTACT MATERIAL; COPPER, NICKEL, TIN ALLOY CA-725 CONTACT PLATING: GOLD ON THE MATING AREA, TIN-LEAD

ON THE CONTACT TAILS, NICKEL UNDERPLATE

## 346/396 SERIES CARD EDGE CONNECTOR CONTACT CODE 555,556,558,559,560 DIMENSIONS

YOUR CONNECTION TO QUALITY & SERVICE

**EDAC INC** TORONTO, ONTARIO CANADA

THESE DRAWINGS AND SPECIFICATIONS ARE THE PROPERTY OF EDAC INC.,AND SHALL NOT BE REPRODUCED, OR COPIED OR USED AS THE BASIS FOR THE MANUFACTURE OR SALE OF APPARATUS WITHOUT WRITTEN PERMISSION.