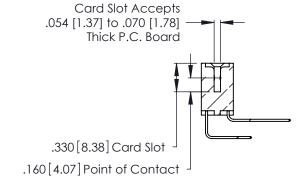

THIS IS A C.A.D. GENERATED DRAWING DO NOT MAKE MANUAL REVISIONS TO MASTER.

ISSUE NUMBER

ORIGINAL

1

**Contact Code 555** 

Contact Code 556

**Contact Code 558** 

**Contact Code 559** 

Contact Code 560

INSULATOR MATERIAL: THERMOPLASTIC POLYESTER, UL 94V-0 CONTACT MATERIAL; COPPER, NICKEL, TIN ALLOY CA-725 CONTACT PLATING: GOLD ON THE MATING AREA, TIN-LEAD ON THE CONTACT TAILS, NICKEL UNDERPLATE

346/396 SERIES CARD EDGE CONNECTOR CONTACT CODE 555,556,558,559,560 DIMENSIONS

YOUR CONNECTION TO QUALITY & SERVICE

**EDAC INC** TORONTO, ONTARIO CANADA

THESE DRAWINGS AND SPECIFICATIONS ARE THE PROPERTY OF EDAC INC.,AND SHALL NOT BE REPRODUCED, OR COPIED OR USED AS THE BASIS FOR THE MANUFACTURE OR SALE OF APPARATUS WITHOUT WRITTEN PERMISSION.