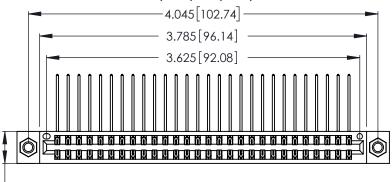

Contact Dimensions:
558-90 Degree Bend (Code 541 Contacts)
See Sheet 2 for Contact Code 555, 556, 558, 559, 560 Dimensions

.370 [9.4]

.600 [15.24] 

THIS IS A C.A.D. GENERATED DRAWING DO NOT MAKE MANUAL REVISIONS TO MASTER.

INSULATOR MATERIAL: THERMOPLASTIC POLYESTER, UL 94V-0 CONTACT MATERIAL; COPPER, NICKEL, TIN ALLOY CA-725

CONTACT PLATING: GOLD ON THE MATING AREA, TIN-LEAD ON THE CONTACT TAILS, NICKEL UNDERPLATE

| 346/396 SERIES CARD EDGE | E CONNECTOR |
|--------------------------|-------------|
| PART NUMBER: 346-056-558 | -807        |