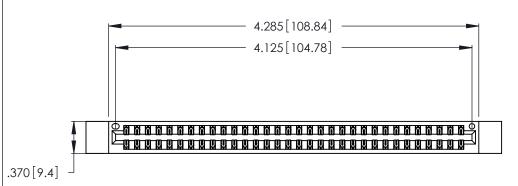

<u>Contact Dimensions:</u>
526-P.C. Tail .018 Sq. (0.46 Sq.) - Tail LG. =.350 (8.89)
.125 (3.18) Contact Spacing x .250 (6.35) Row Spacing

THIS IS A C.A.D. GENERATED DRAWING DO NOT MAKE MANUAL REVISIONS TO MASTER.

- INSULATOR MATERIAL: THERMOPLASTIC POLYESTER, UL 94V-0 CONTACT MATERIAL; COPPER, NICKEL, TIN ALLOY CA-725
- CONTACT PLATING: GOLD ON THE MATING AREA, TIN-LEAD ON THE CONTACT TAILS, NICKEL UNDERPLATE

| 346/396 SERIES CARD EDGE CONNECTOR |
|------------------------------------|
| PART NUMBER: 346-064-526-812       |