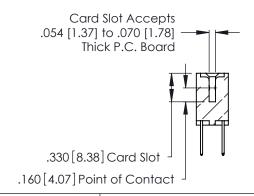

THIS IS A C.A.D. GENERATED DRAWING DO NOT MAKE MANUAL REVISIONS TO MASTER.

ISSUE NUMBER

ORIGINAL

1

**Contact Code 555** 

Contact Code 556

**Contact Code 558** 

**Contact Code 559** 

**Contact Code 560** 

INSULATOR MATERIAL: THERMOPLASTIC POLYESTER, UL 94V-0 CONTACT MATERIAL; COPPER, NICKEL, TIN ALLOY CA-725 CONTACT PLATING: GOLD ON THE MATING AREA, TIN-LEAD

ON THE CONTACT TAILS, NICKEL UNDERPLATE