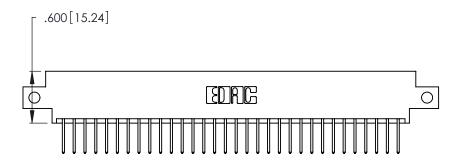

<u>Contact Dimensions:</u>
526-P.C. Tail .018 Sq. (0.46 Sq.) - Tail LG. =.350 (8.89)
.125 (3.18) Contact Spacing x .250 (6.35) Row Spacing

THIS IS A C.A.D. GENERATED DRAWING DO NOT MAKE MANUAL REVISIONS TO MASTER.

- INSULATOR MATERIAL: THERMOPLASTIC POLYESTER, UL 94V-0 CONTACT MATERIAL; COPPER, NICKEL, TIN ALLOY CA-725
- CONTACT PLATING: GOLD ON THE MATING AREA, TIN-LEAD ON THE CONTACT TAILS, NICKEL UNDERPLATE

| 346/396 SERIES CARD EDGE CONNECTOR |
|------------------------------------|
| PART NUMBER: 346-064-526-812       |