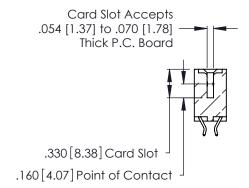

THIS IS A C.A.D. GENERATED DRAWING DO NOT MAKE MANUAL REVISIONS TO MASTER.

ISSUE NUMBER

ORIGINAL

1

**Contact Code 555** 

Contact Code 556

**Contact Code 558** 

**Contact Code 559** 

**Contact Code 560** 

INSULATOR MATERIAL: THERMOPLASTIC POLYESTER, UL 94V-0 CONTACT MATERIAL; COPPER, NICKEL, TIN ALLOY CA-725 CONTACT PLATING: GOLD ON THE MATING AREA, TIN-LEAD

ON THE CONTACT TAILS, NICKEL UNDERPLATE