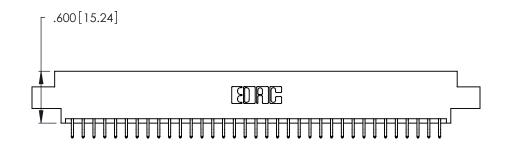

Contact Dimensions:
556-Extender Board Bend (Code 520 Contacts)
See Sheet 2 for Contact Code 555, 556, 558, 559, 560 Dimensions

.370 [9.4]

-4.920[124.97]-4.660[118.36] — 4.500 [114.3] — 

THIS IS A C.A.D. GENERATED DRAWING DO NOT MAKE MANUAL REVISIONS TO MASTER.

INSULATOR MATERIAL: THERMOPLASTIC POLYESTER, UL 94V-0 CONTACT MATERIAL; COPPER, NICKEL, TIN\_ALLOY CA-725

CONTACT PLATING: GOLD ON THE MATING AREA, TIN-LEAD ON THE CONTACT TAILS, NICKEL UNDERPLATE

346/396 SERIES CARD EDGE CONNECTOR PART NUMBER: 346-070-556-804