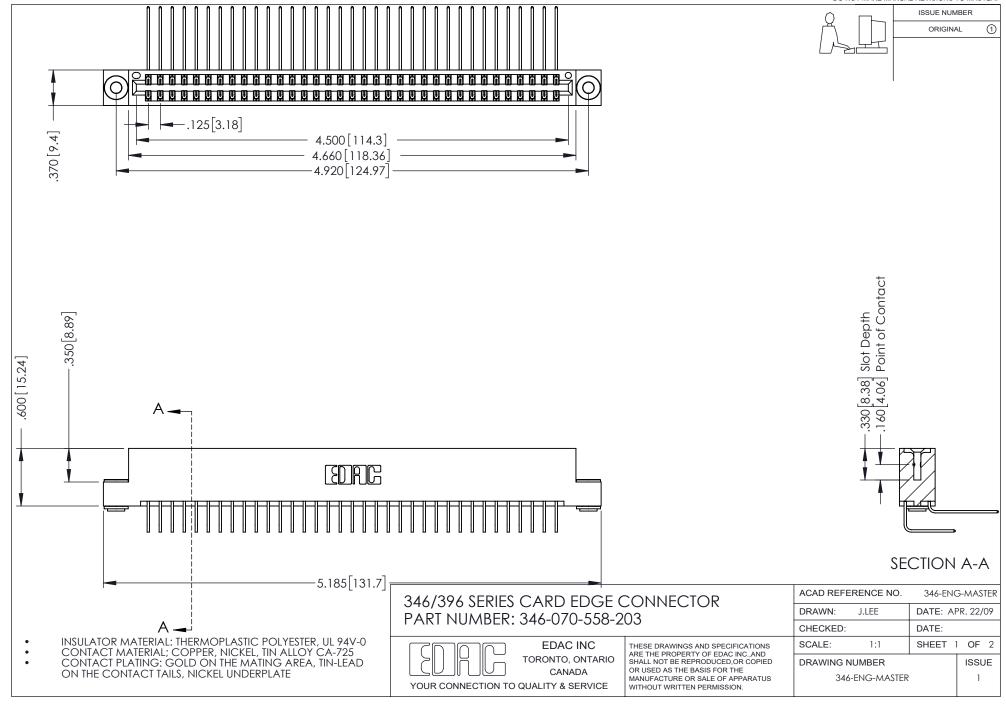

## **Contact Code 556**

INSULATOR MATERIAL: THERMOPLASTIC POLYESTER, UL 94V-0 CONTACT MATERIAL; COPPER, NICKEL, TIN ALLOY CA-725 CONTACT PLATING: GOLD ON THE MATING AREA, TIN-LEAD

ON THE CONTACT TAILS, NICKEL UNDERPLATE

## 346/396 SERIES CARD EDGE CONNECTOR CONTACT CODE 555,556,558,559,560 DIMENSIONS

YOUR CONNECTION TO QUALITY & SERVICE

**EDAC INC** TORONTO, ONTARIO CANADA

THESE DRAWINGS AND SPECIFICATIONS ARE THE PROPERTY OF EDAC INC.,AND SHALL NOT BE REPRODUCED, OR COPIED OR USED AS THE BASIS FOR THE MANUFACTURE OR SALE OF APPARATUS WITHOUT WRITTEN PERMISSION.